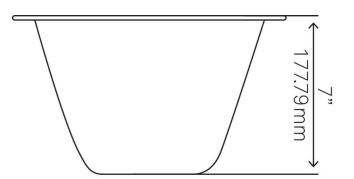

## STANDARD SPECIFICATIONS:

- Square bar and prep sink with flat rim
- Hand-hammered antique finish
- Drop-in or Undermount installation
- Artisan hand crafted
- 16-gauge recycled copper construction
- Tolerance: +/- 1/2"
- Dimensions are approximate
- 15" x 6.5" inner dimensions
- Standard US plumbing connection
- Made in Mexico