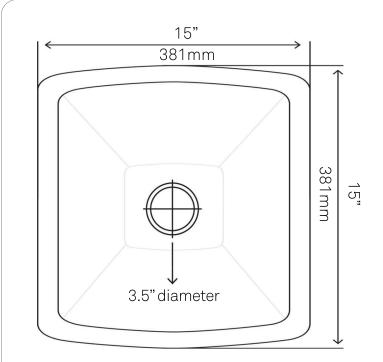

## STANDARD SPECIFICATIONS:

- Square bar and prep sink with flat rim
- Hand-hammered antique finish
- Drop-in or Undermount installation
- Artisan hand crafted
- 16-gauge recycled copper construction
- Tolerance: +/- 1/2"
- Dimensions are approximate
- 15" x 6.5" inner dimensions
- Standard US plumbing connection
- Made in Mexico