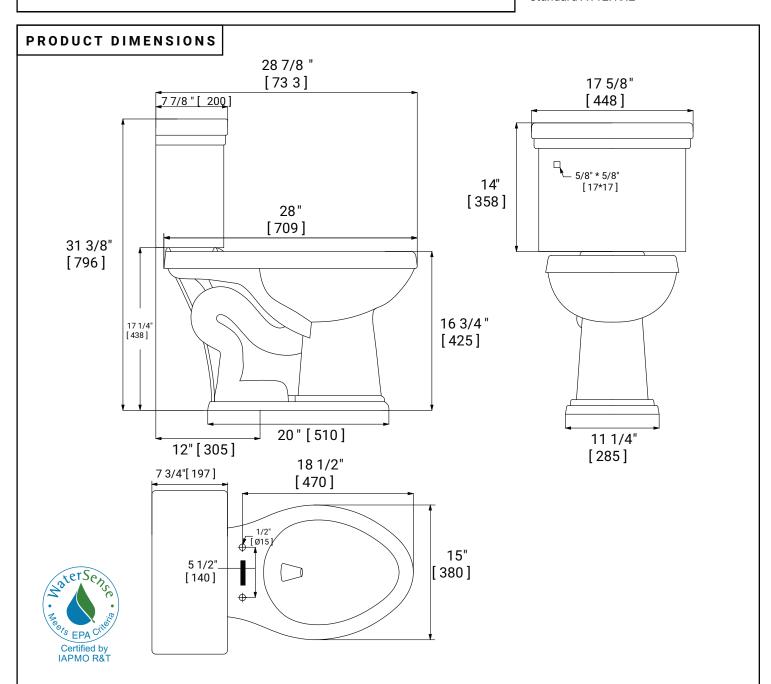

## PRODUCT SPECIFICATIONS

Rough-in Size: 12"
Toilet Height: 31-3/8"
Toilet Width: 17-5/8"
Toilet Length: 28-7/8"
Trapway size: 2"
Bowl Height: 16-3/4"
Bowl Length: 18-1/2"
Gallons per flush: 1.28

Material: Vitreous China

**Lever Placement:** Left **Codes and Standards:** 

ASME A112.19.2M / CSA B45.1

cUPC Listed EPA WaterSense EPA Policy 1992

ADA compliance to ANSI A117.1

WHITE (-WH)

Recommended working pressure is between 25 and 80psi