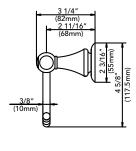

## **ROBE HOOK**

### **Product Codes:**

MIRSARHBN (brushed nickel)
MIRSARHCP (polished chrome)
MIRSARHORB (oil rubbed bronze)
MIRSARHPN (polished nickel)

## **Product Codes:**

MIRSARHBN (brushed nickel)
MIRSARHCP (polished chrome)
MIRSARHORB (oil rubbed bronze)
MIRSARHPN (polished nickel)