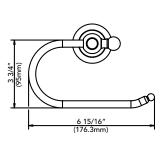

## **TOWEL RING**

## **Product Codes:**

MIRSATRBN (brushed nickel)
MIRSATRCP (polished chrome)
MIRSATRORB (oil rubbed bronze)
MIRSATRPN (polished nickel)

## TOWEL RING

### **Product Codes:**

MIRSATRBN (brushed nickel)
MIRSATRCP (polished chrome)
MIRSATRORB (oil rubbed bronze)
MIRSATRPN (polished nickel)