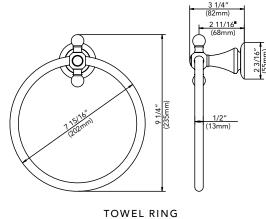

## **TOWEL RING**

## **Product Codes:**

MIRSATRBN (brushed nickel)
MIRSATRCP (polished chrome)
MIRSATRORB (oil rubbed bronze)
MIRSATRPN (polished nickel)

## TOWEL RING

### **Product Codes:**

MIRSATRBN (brushed nickel)
MIRSATRCP (polished chrome)
MIRSATRORB (oil rubbed bronze)
MIRSATRPN (polished nickel)