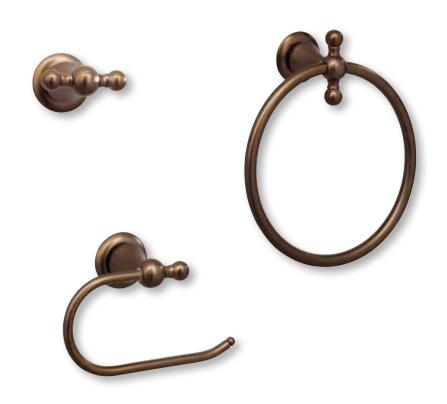

# **ACCESSORIES**

- Zinc alloy die-cast posts
- Metal bars and rings
- Mounting hardware included

## **ROBE HOOK**

### **Product Codes:**

MIRSARHBN (brushed nickel)
MIRSARHCP (polished chrome)
MIRSARHORB (oil rubbed bronze)
MIRSARHPN (polished nickel)

## TISSUE HOLDER

#### **Product Codes:**

MIRSATHBN (brushed nickel)
MIRSATHCP (polished chrome)
MIRSATHORB (oil rubbed bronze)
MIRSATHPN (polished nickel)