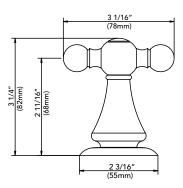

## **ROBE HOOK**

### **Product Codes:**

MIRSARHBN (brushed nickel)
MIRSARHCP (polished chrome)
MIRSARHORB (oil rubbed bronze)
MIRSARHPN (polished nickel)