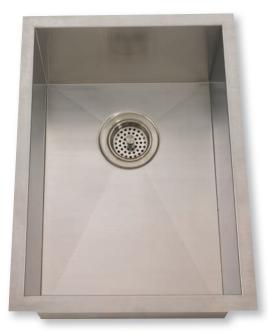

### ONE-BOWL UNDERMOUNT SINK

#### Dimensions:

20" x 15" overall size 18" x 13" bowl size 10" bowl depth 3-1/2" drain diameter **Product Code:** MIRUC1520Z (brushed finish)

- Type 304 stainless steel
- 16 gauge
- Sound absorption pads and coating to minimize vibration and sound and increase durability
- Mounting hardware and template included
- Installation, operating, care and maintenance instructions included
- Minimum Cabinet Size: 21"
- Limited lifetime warranty
- Meets ASME/ANSI A 112.19.3M
- cUPC/IAPMO listed
- Recommended accessories
  - MB132974 Disposal flange with stopper, SS
  - MB132975 Disposal flange with stopper, BN
  - MB132978 Disposal flange with stopper, CP
  - MB132981 Basket strainer, SS
  - MB132982 Basket strainer, BN
  - MB132984 Basket strainer, CP
  - MIRG1813 Bottom grid, CP