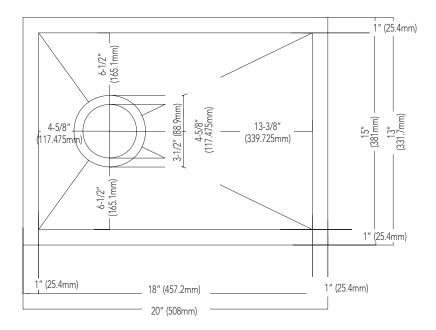

#### Dimensions:

20" x 15" overall size 18" x 13" bowl size 10" bowl depth 3-1/2" drain diameter **Product Code:** MIRUC1520Z (brushed finish)

- Type 304 stainless steel
- 16 gauge
- Sound absorption pads and coating to minimize vibration and sound and increase durability
- Mounting hardware and template included
- Installation, operating, care and maintenance instructions included
- Minimum Cabinet Size: 21"
- Limited lifetime warranty
- Meets ASME/ANSI A 112.19.3M
- cUPC/IAPMO listed
- Recommended accessories
  - MB132974 Disposal flange with stopper, SS
  - MB132975 Disposal flange with stopper, BN
  - MB132978 Disposal flange with stopper, CP
  - MB132981 Basket strainer, SS
  - MB132982 Basket strainer, BN
  - MB132984 Basket strainer, CP
  - MIRG1813 Bottom grid, CP