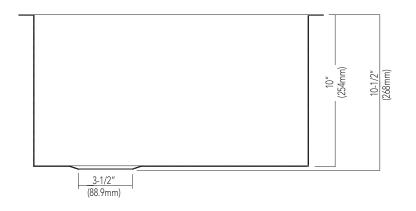

#### Dimensions:

20" x 15" overall size 18" x 13" bowl size 10" bowl depth 3-1/2" drain diameter **Product Code:** MIRUC1520Z (brushed finish)

- Type 304 stainless steel
- 16 gauge
- Sound absorption pads and coating to minimize vibration and sound and increase durability
- Mounting hardware and template included
- Installation, operating, care and maintenance instructions included
- Minimum Cabinet Size: 21"
- Limited lifetime warranty
- Meets ASME/ANSI A 112.19.3M
- cUPC/IAPMO listed
- Recommended accessories
  - MB132974 Disposal flange with stopper, SS
  - MB132975 Disposal flange with stopper, BN
  - MB132978 Disposal flange with stopper, CP
  - MB132981 Basket strainer, SS
  - MB132982 Basket strainer, BN
  - MB132984 Basket strainer, CP
  - MIRG1813 Bottom grid, CP