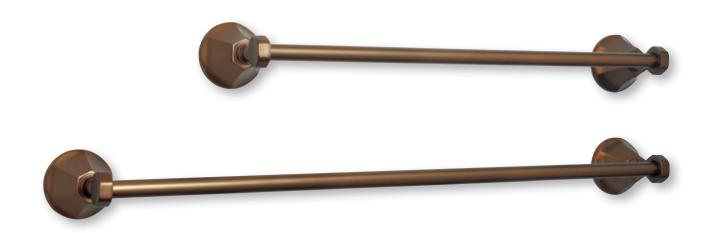

### 18" TOWEL BAR

#### **Product Codes:**

MIRBRKW18TBBN (brushed nickel)
MIRBRKW18TBCP (polished chrome)
MIRBRKW18TBORB (oil rubbed bronze)
MIRBRKW18TBBB (brushed brass)
MIRBRKW18TBPN (polished nickel)

### 24" TOWEL BAR

#### **Product Codes:**

MIRBRKW24TBBN (brushed nickel)
MIRBRKW24TBCP (polished chrome)
MIRBRKW24TBORB (oil rubbed bronze)
MIRBRKW24TBBB (brushed brass)
MIRBRKW24TBPN (polished nickel)