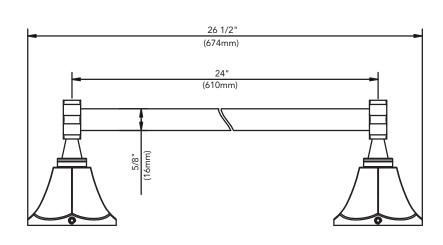

### 24" TOWEL BAR

#### **Product Codes:**

MIRBRKW24TBBN (brushed nickel)
MIRBRKW24TBCP (polished chrome)
MIRBRKW24TBORB (oil rubbed bronze)
MIRBRKW24TBBB (brushed brass)
MIRBRKW24TBPN (polished nickel)