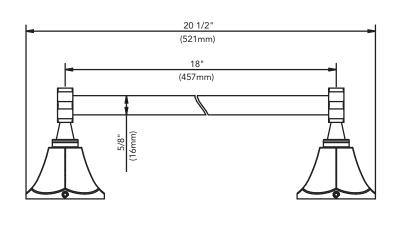

### 18" TOWEL BAR

#### **Product Codes:**

MIRBRKW18TBBN (brushed nickel)
MIRBRKW18TBCP (polished chrome)
MIRBRKW18TBORB (oil rubbed bronze)
MIRBRKW18TBBB (brushed brass)
MIRBRKW18TBPN (polished nickel)