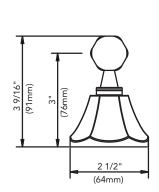

## 18" TOWEL BAR

### **Product Codes:**

MIRBRKW18TBBN (brushed nickel)
MIRBRKW18TBCP (polished chrome)
MIRBRKW18TBORB (oil rubbed bronze)
MIRBRKW18TBBB (brushed brass)
MIRBRKW18TBPN (polished nickel)

## 24" TOWEL BAR

### **Product Codes:**

MIRBRKW24TBBN (brushed nickel)
MIRBRKW24TBCP (polished chrome)
MIRBRKW24TBORB (oil rubbed bronze)
MIRBRKW24TBBB (brushed brass)
MIRBRKW24TBPN (polished nickel)