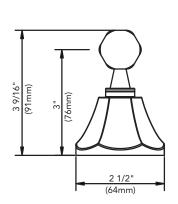

## **ACCESSORIES**

- Zinc alloy die-cast posts
- Metal bars and rings
- Mounting hardware included