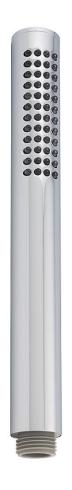

### **Product Codes:**

MIRHS4030GCP (polished chrome) MIRHS4030GBN (brushed nickel)

- Single function hand shower (full spray)
- Max flow rate: 1.8 GPM at 80 PSI
- Easy-clean spray nozzles
- 1/2"-14NPSM connection
- Easy installation
- Factory installed backflow prevention check valve
- Requires hose sold separately
- Lifetime limited warranty
- Meets ASME: A112.18.1
- cUPC/IAPMO listed