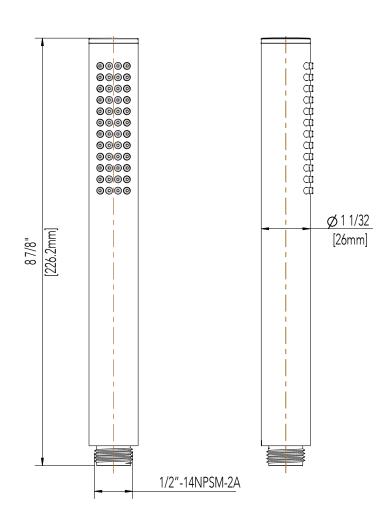

### **Product Codes:**

MIRHS4030GCP (polished chrome) MIRHS4030GBN (brushed nickel)

- Single function hand shower (full spray)
- Max flow rate: 1.8 GPM at 80 PSI
- Easy-clean spray nozzles
- 1/2"-14NPSM connection
- Easy installation
- Factory installed backflow prevention check valve
- Requires hose sold separately
- Lifetime limited warranty
- Meets ASME: A112.18.1
- cUPC/IAPMO listed