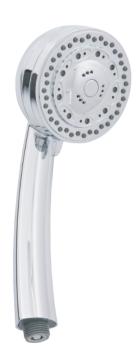

### **5 FUNCTION HAND SHOWER**

### **Product Codes:**

MIRHS4010GCP (polished chrome) MIRHS4010GBN (brushed nickel) MIRHS4010GORB (oil rubbed bronze)

- 5 function handshower
  (full spray, massage spray,aerated spray full& massage spray and full& aerated)
- Easy-clean spray nozzles
- Max. flow rate: 1.8 GPM at 80 PSI
- 3.6" spray face
- 1/2"-14NPSM connection
- Easy installation
- Factory installed backflow prevention check valve
- Requires hose sold separately
- Lifetime limited warranty
- Meets ASME: A112.18.1
- cUPC/IAPMO listed