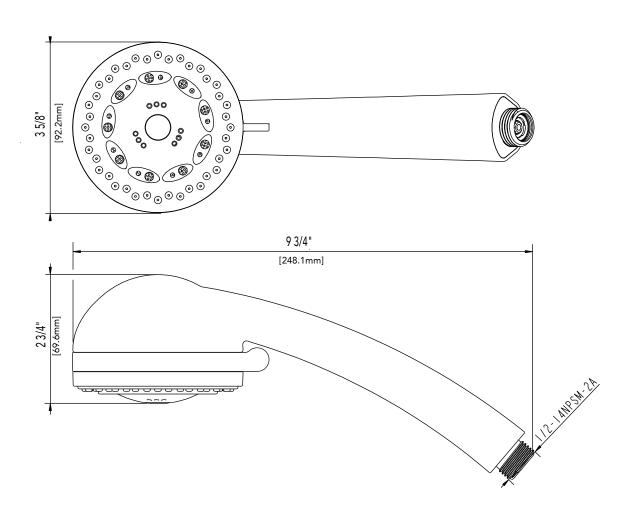

## **5 FUNCTION HAND SHOWER**

#### **Product Codes:**

MIRHS4010GCP (polished chrome) MIRHS4010GBN (brushed nickel) MIRHS4010GORB (oil rubbed bronze)