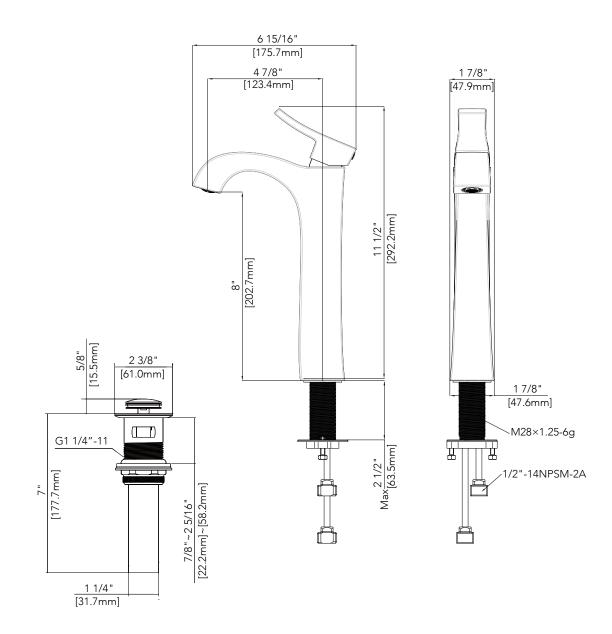

#### Product Codes:

MIRWSCVL100LCP (polished chrome) MIRWSCVL100LBN (brushed nickel) MIRWSCVL100LORB (oil rubbed bronze) MIRWSCVL100LPN (polished nickel)

- Max. flow rate: 1.2 GPM at 60 PSI
- Metal handle
- Ceramic disc cartridge
- With brass pop-up
- WaterSense certified
- Meets ASME: A112.18.1
- cUPC/IAPMO listed
- Limited lifetime warranty
- NSF 61 compliant
- ADA compliant

#### Product Codes:

MIRWSCVL100LCP (polished chrome) MIRWSCVL100LBN (brushed nickel) MIRWSCVL100LORB (oil rubbed bronze) MIRWSCVL100LPN (polished nickel)