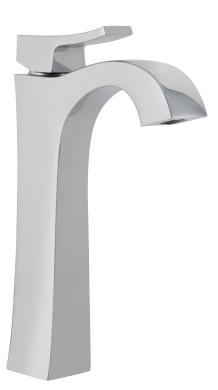

### SINGLE HANDLE LAVATORY FAUCET

#### Product Codes:

MIRWSCVL100LCP (polished chrome) MIRWSCVL100LBN (brushed nickel) MIRWSCVL100LORB (oil rubbed bronze) MIRWSCVL100LPN (polished nickel)

- Max. flow rate: 1.2 GPM at 60 PSI
- Metal handle
- Ceramic disc cartridge
- With brass pop-up
- WaterSense certified
- Meets ASME: A112.18.1
- cUPC/IAPMO listed
- Limited lifetime warranty
- NSF 61 compliant
- ADA compliant