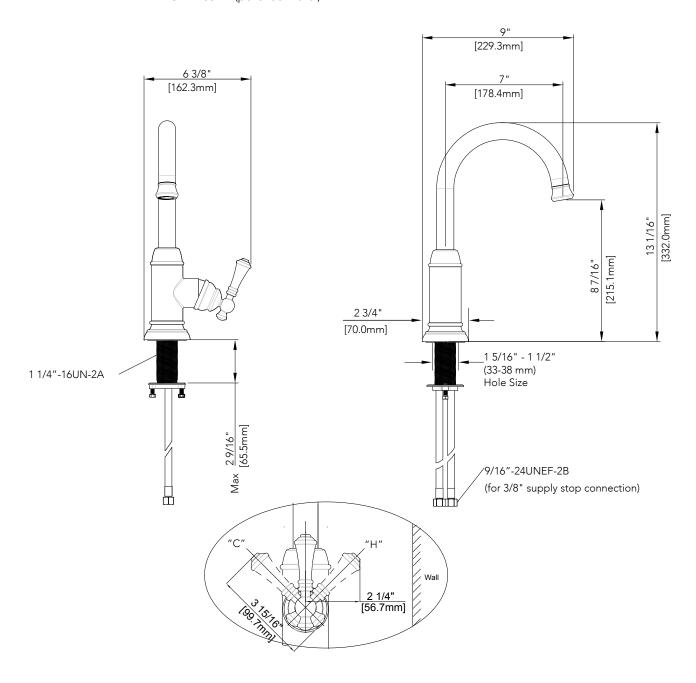

## **Product Codes:**

MIRXCAM103CP (polished chrome)
MIRXCAM103SS (stainless steel)
MIRXCAM103ORB (oil rubbed bronze)
MIRXCAM103PN (polished nickel)

- Brass construction
- Ceramic disc cartridge
- Metal lever handle
- Braided nylon supplies
- Max. flow rate: 1.8 gpm at 60 PSI
- Limited lifetime warranty
- Meets ASME: A112.18.1
- NSF 61 compliant
- cUPC/IAPMO listed
- ADA compliant when installed in accordance with ADA guidelines

## **Product Codes:**

MIRXCAM103CP (polished chrome)
MIRXCAM103SS (stainless steel)
MIRXCAM103ORB (oil rubbed bronze)
MIRXCAM103PN (polished nickel)