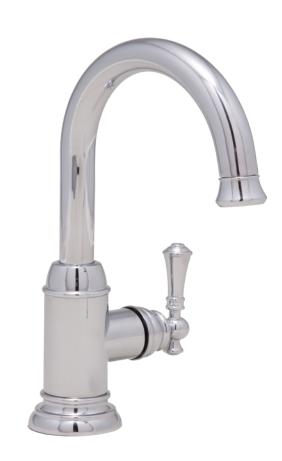

## AMBERLEY COLLECTION

## SINGLE-HANDLE BAR FAUCET

## **Product Codes:**

MIRXCAM103CP (polished chrome)
MIRXCAM103SS (stainless steel)
MIRXCAM103ORB (oil rubbed bronze)
MIRXCAM103PN (polished nickel)

- Brass construction
- Ceramic disc cartridge
- Metal lever handle
- Braided nylon supplies
- Max. flow rate: 1.8 gpm at 60 PSI
- Limited lifetime warranty
- Meets ASME: A112.18.1
- NSF 61 compliant
- cUPC/IAPMO listed
- ADA compliant when installed in accordance with ADA guidelines