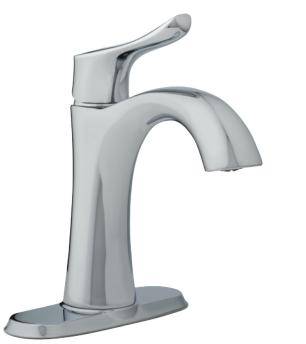

# PROVINCETOWN COLLECTION

### SINGLE HANDLE LAVATORY FAUCET

### **Product Codes:**

MIRWSCPR100CP (polished chrome) MIRWSCPR100BN (brushed nickel) MIRWSCPR100ORB (oil rubbed bronze)

- Max. flow rate: 1.2 GPM at 60 PSI
- Brass construction
- Ceramic disc cartridge
- 1 or 3 hole installation
- Optional deck plate included
- With brass pop-up
- WaterSense certified
- Meets ASME: A112.18.1
- cUPC/IAPMO listed
- Limited lifetime warranty
- NSF 61 compliant
- ADA compliant