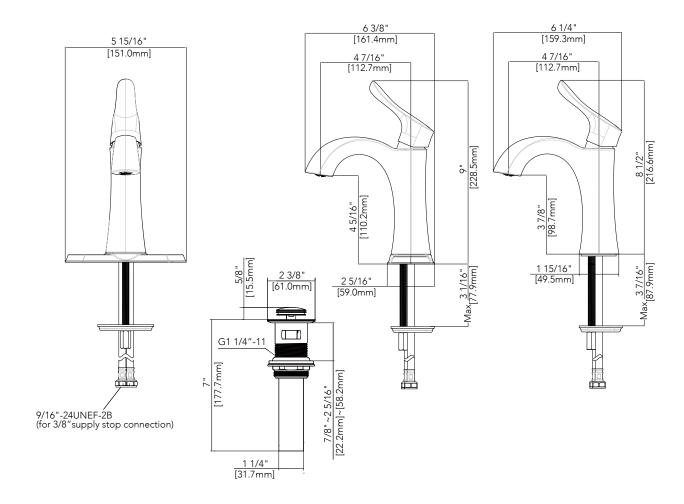

### **Product Codes:**

MIRWSCPR100CP (polished chrome) MIRWSCPR100BN (brushed nickel) MIRWSCPR100ORB (oil rubbed bronze)

- Max. flow rate: 1.2 GPM at 60 PSI
- Brass construction
- Ceramic disc cartridge
- 1 or 3 hole installation
- Optional deck plate included
- With brass pop-up
- WaterSense certified
- Meets ASME: A112.18.1
- cUPC/IAPMO listed
- Limited lifetime warranty
- NSF 61 compliant
- ADA compliant

### **Product Codes:**

MIRWSCPR100CP (polished chrome) MIRWSCPR100BN (brushed nickel) MIRWSCPR100ORB (oil rubbed bronze)