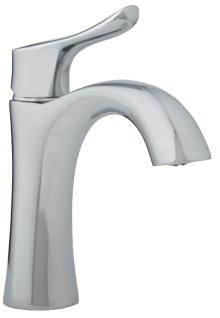

## PROVINCETOWN COLLECTION

### SINGLE HANDLE LAVATORY FAUCET

### **Product Codes:**

MIRWSCPR100CP (polished chrome) MIRWSCPR100BN (brushed nickel) MIRWSCPR100ORB (oil rubbed bronze)