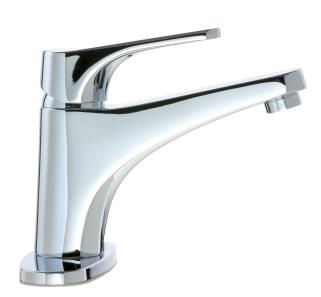

#### **Product Codes:**

MIRWSCBD101CP (polished chrome) MIRWSCBD101BN (brushed nickel)

- Solid brass construction
- 1.2 GPM water saving aerator
- Single-hole or 4" CC installation when installed with included escutcheon plate
- Ceramic disc cartridge -replacement part MIR3357061
- Push-activated brass pop-up over flow drain assembly
- Recommended hole drilling: 1-3/8"
- Installation, operating, and care and maintenance instructions included
- Limited lifetime warranty
- Meets ANSI: A112.18.1M
- NSF 61 compliant
- cUPC/IAPMO listed
- WaterSense certified
- ADA compliant when installed in accordance with ADA guidelines