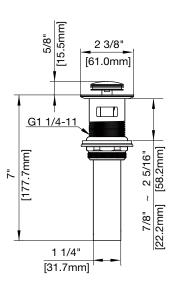

#### **Product Codes:**

MIRWSCBD101CP (polished chrome) MIRWSCBD101BN (brushed nickel)

- Solid brass construction
- 1.2 GPM water saving aerator
- Single-hole or 4" CC installation when installed with included escutcheon plate
- Ceramic disc cartridge -replacement part MIR3357061
- Push-activated brass pop-up over flow drain assembly
- Recommended hole drilling: 1-3/8"
- Installation, operating, and care and maintenance instructions included
- Limited lifetime warranty
- Meets ANSI: A112.18.1M
- NSF 61 compliant
- cUPC/IAPMO listed
- WaterSense certified
- ADA compliant when installed in accordance with ADA guidelines