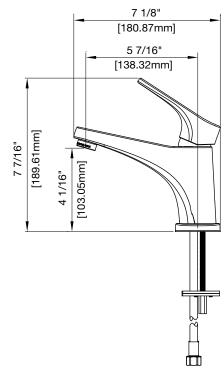

#### **Product Codes:**

MIRWSCBD101CP (polished chrome) MIRWSCBD101BN (brushed nickel)

- Solid brass construction
- 1.2 GPM water saving aerator
- Single-hole or 4" CC installation when installed with included escutcheon plate
- Ceramic disc cartridge -replacement part MIR3357061
- Push-activated brass pop-up over flow drain assembly
- Recommended hole drilling: 1-3/8"
- Installation, operating, and care and maintenance instructions included
- Limited lifetime warranty
- Meets ANSI: A112.18.1M
- NSF 61 compliant
- cUPC/IAPMO listed
- WaterSense certified
- ADA compliant when installed in accordance with ADA guidelines