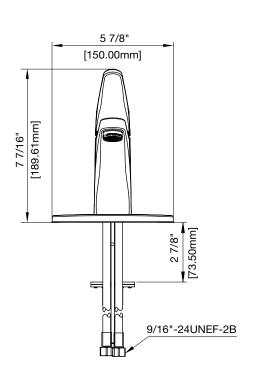

#### **Product Codes:**

MIRWSCBD101CP (polished chrome) MIRWSCBD101BN (brushed nickel)

- Solid brass construction
- 1.2 GPM water saving aerator
- Single-hole or 4" CC installation when installed with included escutcheon plate
- Ceramic disc cartridge -replacement part MIR3357061
- Push-activated brass pop-up over flow drain assembly
- Recommended hole drilling: 1-3/8"
- Installation, operating, and care and maintenance instructions included
- Limited lifetime warranty
- Meets ANSI: A112.18.1M
- NSF 61 compliant
- cUPC/IAPMO listed
- WaterSense certified
- ADA compliant when installed in accordance with ADA guidelines