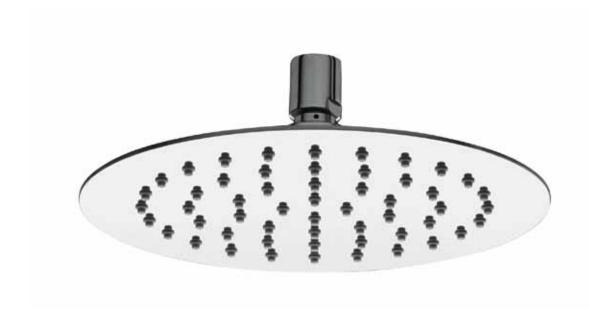

### **SHOWERHEAD**

### Product Codes:

MIRRS820RCP-8" 2.0 GPM (polished chrome)
MIRRS820RBN-8" 2.0 GPM (brushed nickel)
MIRRS825RCP-8" 2.5 GPM (polished chrome)
MIRRS825RBN-8" 2.5 GPM (brushed nickel)
MIRRS1020RCP-10" 2.0 GPM (poloshed chrome)
MIRRS1020RBN-10" 2.0 GPM (brushed nickel)
MIRRS1025RCP-10" 2.5 GPM (polished chrome)
MIRRS1025RBN-10" 2.5 GPM (brushed nickel)

- Single function showerhead with silicon nozzles
- Stainless steel construction
- 1/2" NPT brass ball joint connection
- Lifetime limited warranty
- cUPC/IAPMO listed