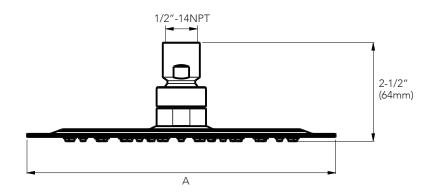

| Product Codes | Size A (inch) | Size A (mm) | Finish           | Maximum flow rate at 80 psi | Watersence |
|---------------|---------------|-------------|------------------|-----------------------------|------------|
| MIRRS820RCP   | 8 "           | 200         | polished chrom e | 2.0 gpm                     | YES        |
| MIRRS820RBN   | 8 "           | 200         | brushed nickel   | 2.0 gpm                     | YES        |
| MIRRS825RCP   | 8 "           | 200         | polished chrom e | 2.5 gpm                     | NO         |
| MIRRS825RBN   | 8 "           | 200         | brushed nickel   | 2.5 gpm                     | NO         |
| MIRRS1020RCP  | 10"           | 250         | polished chrom e | 2.0 gpm                     | YES        |
| MIRRS1020RBN  | 10"           | 250         | brushed nickel   | 2.0 gpm                     | YES        |
| MIRRS1025RCP  | 10"           | 250         | polished chrom e | 2.5 gpm                     | NO         |
| MIRRS1025RBN  | 10"           | 250         | brushed nickel   | 2.5 gpm                     | NO         |