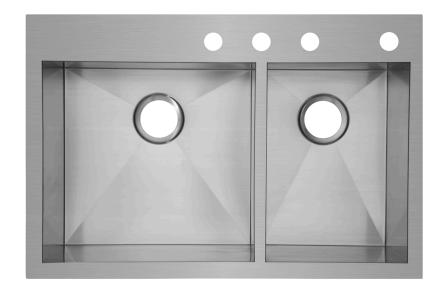

## TWO-BOWL LEFT-HAND DUAL MOUNT SINK

#### **Product Code:**

MIRDM2BZL1 - 1 hole (brushed finish) MIRDM2BZL4 - 4 hole (brushed finish)

- Type 304 stainless steel
- 16 gauge
- Sound absorption pads and coating to minimize vibration and sound and increase durability
- Top mount or undermount installation
- Available in 1-hole or 4-hole configuration
- Mounting hardware and template included
- Installation, operating, care and maintenance instructions included
- Limited lifetime warranty
- Meets ASME/ANSI A 112.19.3M
- cUPC/IAPMO listed