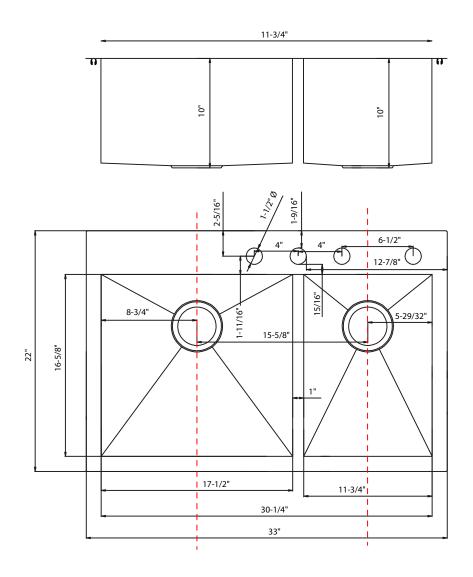

#### Dimensions:

33" x 22" overall size 11-3/4" x 16-5/8" bowl size (small) 17-1/2" x 16-5/8" bowl size (large)

10" bowl depth

3-1/2" drain diameter