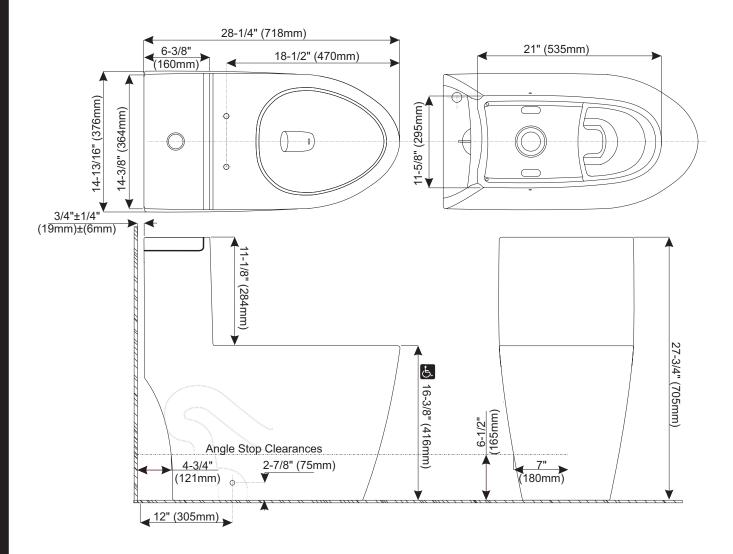

#### **Product Codes:**

MIRSK241SWH - (white)

- Vitreous china construction
- 1.28 gpf HET, High efficiency toilet
- EPA WaterSense Certified
- Uses 20% less water than standard low consumption toilets
- ADA & CSA B651 compliant 16-3/8" high bowl with slow-close seat and cover
- 12" rough-in
- 2" fully glazed trapway with high performance3" flush valve
- Includes polished chrome flush actuator

- Supply not included
- 100% factory flush tested
- Installation, operating, care and maintenance instructions included
- 5-year warranty on tank fittings, lifetime warranty on ceramics
- cUPC /IAPMO listed
- Meets ASME standard: A112.19.2M
- Meets CSA B45.1
- Recommended accessories
   MIRC200TLBN Brushed Nickel flush actuator