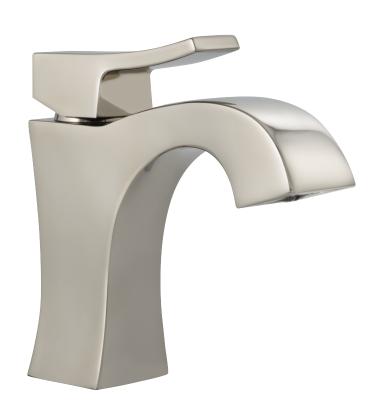

## VILAMONTE COLLECTION

### SINGLE HANDLE LAVATORY FAUCET

#### **Product Codes:**

MIRWSCVL100CP (polished chrome)
MIRWSCVL100BN (brushed nickel)
MIRWSCVL100ORB (oil rubbed bronze)
MIRWSCVL100PN (polished nickel)

- Brass construction
- 1.2 GPM water saving aerator
- 1 or 3 hole installation
- Optional deck plate included
- Ceramic disc cartridge -replacement part MIR20052
- Push-activated brass pop-up over flow drain assembly
- Recommended hole drilling: 1-3/8"
- Installation, operating, and care and maintenance instructions included
- Limited lifetime warranty
- Meets ASME: A112.18.1
- NSF 61 compliant
- cUPC/IAPMO listed
- WaterSense certified
- ADA compliant when installed in accordance with ADA guidelines