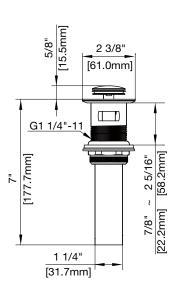

#### **Product Codes:**

MIRWSCVL100CP (polished chrome)
MIRWSCVL100BN (brushed nickel)
MIRWSCVL100ORB (oil rubbed bronze)
MIRWSCVL100PN (polished nickel)

- Brass construction
- 1.2 GPM water saving aerator
- 1 or 3 hole installation
- Optional deck plate included
- Ceramic disc cartridge -replacement part MIR20052
- Push-activated brass pop-up over flow drain assembly
- Recommended hole drilling: 1-3/8"
- Installation, operating, and care and maintenance instructions included
- Limited lifetime warranty
- Meets ASME: A112.18.1
- NSF 61 compliant
- cUPC/IAPMO listed
- WaterSense certified
- ADA compliant when installed in accordance with ADA guidelines