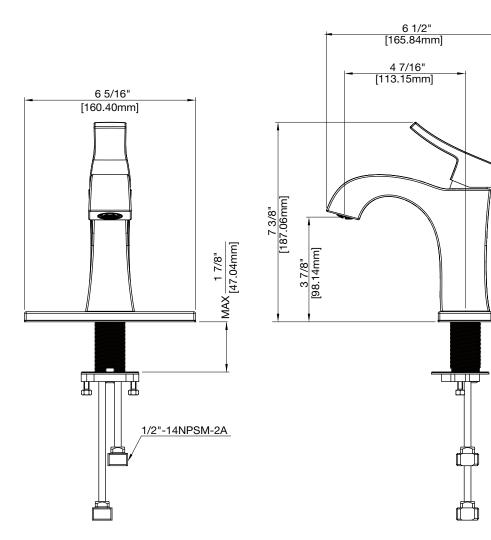

## VILAMONTE COLLECTION

### SINGLE HANDLE LAVATORY FAUCET

#### **Product Codes:**

MIRWSCVL100CP (polished chrome)
MIRWSCVL100BN (brushed nickel)
MIRWSCVL100ORB (oil rubbed bronze)
MIRWSCVL100PN (polished nickel)

- Brass construction
- 1.2 GPM water saving aerator
- 1 or 3 hole installation
- Optional deck plate included
- Ceramic disc cartridge -replacement part MIR20052
- Push-activated brass pop-up over flow drain assembly
- Recommended hole drilling: 1-3/8"
- Installation, operating, and care and maintenance instructions included
- Limited lifetime warranty
- Meets ASME: A112.18.1
- NSF 61 compliant
- cUPC/IAPMO listed
- WaterSense certified
- ADA compliant when installed in accordance with ADA guidelines

# VILAMONTE COLLECTION

### **Product Codes:**

MIRWSCVL100CP (polished chrome)
MIRWSCVL100BN (brushed nickel)
MIRWSCVL100ORB (oil rubbed bronze)
MIRWSCVL100PN (polished nickel)