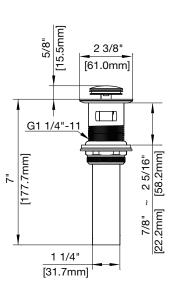

#### **Product Codes:**

MIRWSCVL105CP (polished chrome)
MIRWSCVL105BN (brushed nickel)
MIRWSCVL105ORB (oil rubbed bronze)
MIRWSCVL105PN (polished nickel)

- Brass construction
- 1.2 GPM water saving aerator
- 1 or 3 hole installation
- Optional deck plate included
- Ceramic disc cartridge -replacement part MIR20052
- Push-activated brass pop-up over flow drain assembly
- Recommended hole drilling: 1-3/8"
- Installation, operating, and care and maintenance instructions included
- Limited lifetime warranty
- Meets ASME: A112.18.1
- NSF 61 compliant
- cUPC/IAPMO listed
- WaterSense certified
- ADA compliant when installed in accordance with ADA guidelines