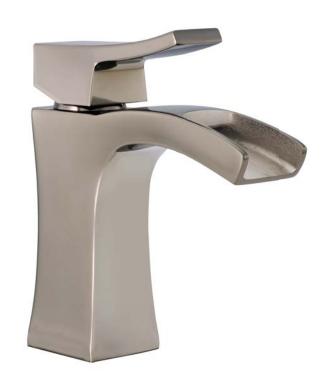

#### **Product Codes:**

MIRWSCVL105CP (polished chrome)
MIRWSCVL105BN (brushed nickel)
MIRWSCVL105ORB (oil rubbed bronze)
MIRWSCVL105PN (polished nickel)

- Brass construction
- 1.2 GPM water saving aerator
- 1 or 3 hole installation
- Optional deck plate included
- Ceramic disc cartridge -replacement part MIR20052
- Push-activated brass pop-up over flow drain assembly
- Recommended hole drilling: 1-3/8"
- Installation, operating, and care and maintenance instructions included
- Limited lifetime warranty
- Meets ASME: A112.18.1
- NSF 61 compliant
- cUPC/IAPMO listed
- WaterSense certified
- ADA compliant when installed in accordance with ADA guidelines

### **Product Codes:**

MIRWSCVL105CP (polished chrome)
MIRWSCVL105BN (brushed nickel)
MIRWSCVL105ORB (oil rubbed bronze)
MIRWSCVL105PN (polished nickel)