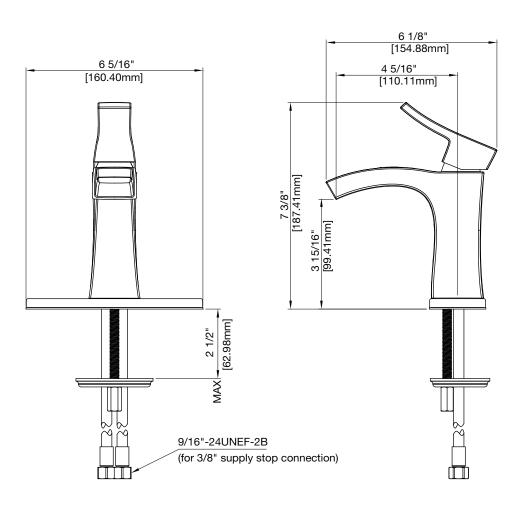

## VILAMONTE COLLECTION

### SINGLE HANDLE LAVATORY FAUCET

#### **Product Codes:**

MIRWSCVL105CP (polished chrome)
MIRWSCVL105BN (brushed nickel)
MIRWSCVL105ORB (oil rubbed bronze)
MIRWSCVL105PN (polished nickel)

- Brass construction
- 1.2 GPM water saving aerator
- 1 or 3 hole installation
- Optional deck plate included
- Ceramic disc cartridge -replacement part MIR20052
- Push-activated brass pop-up over flow drain assembly
- Recommended hole drilling: 1-3/8"
- Installation, operating, and care and maintenance instructions included
- Limited lifetime warranty
- Meets ASME: A112.18.1
- NSF 61 compliant
- cUPC/IAPMO listed
- WaterSense certified
- ADA compliant when installed in accordance with ADA guidelines