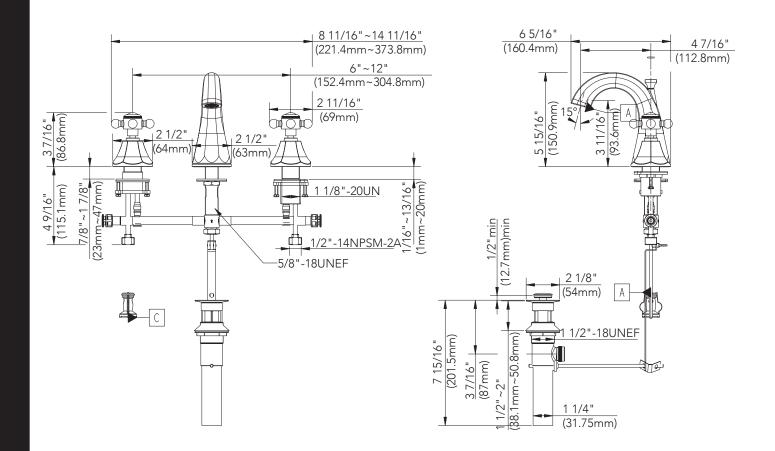

# **BOCA RATON COLLECTION**

### TWO-HANDLE WIDESPREAD LAVATORY FAUCET

#### **Product Codes:**

MIRWSBR801CP (polished chrome)
MIRWSBR801BN (brushed nickel)
MIRWSBR801ORB (oil rubbed bronze)
MIRWSBR801PN (polished nickel)