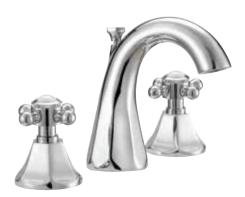

## **BOCA RATON COLLECTION**

### TWO-HANDLE WIDESPREAD LAVATORY FAUCET

**Product Codes:** 

MIRWSCBR801CP (polished chrome)
MIRWSCBR801BN (brushed nickel)
MIRWSCBR801ORB (oil rubbed bronze)
MIRWSCBR801PN (polished nickel)

- Brass construction
- 1.2 GPM water saving aerator
- 6" to 16" installation spread
- Ceramic disc cartridges
- Brass pop-up drain assembly
- 1/2" IPS connections
- Installation, operating, care and maintenance instructions included
- Lifetime limited warranty
- Meets ANSI: A112.18.1M
- NSF/ANSI Std. 61 compliant
- cUPC/IAPMO listed
- WaterSense approved