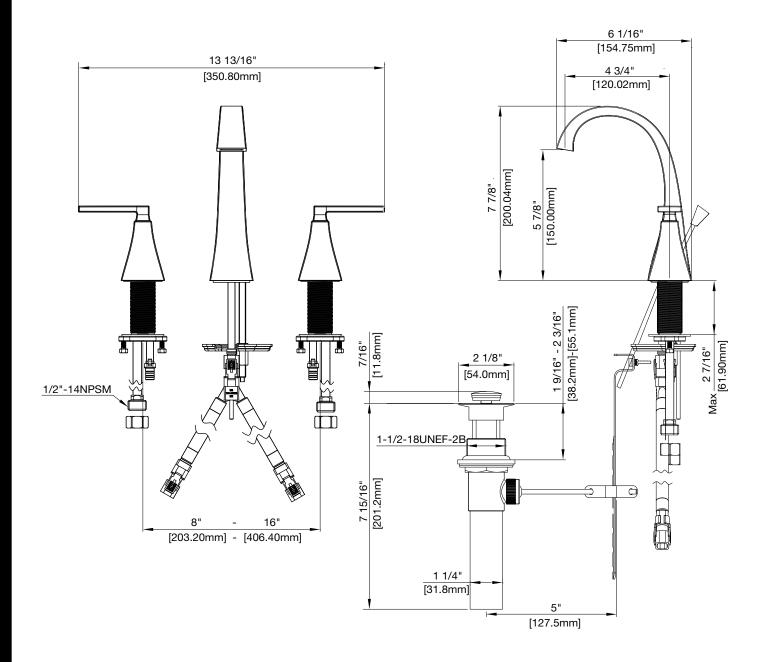

# VILAMONTE COLLECTION

## TWO HANDLE LAVATORY FAUCET

## **Product Codes:**

MIRWSCVL800CP (polished chrome)
MIRWSCVL800BN (brushed nickel)
MIRWSCVL800ORB (oil rubbed bronze)