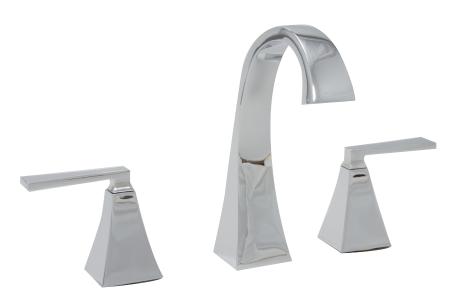

## VILAMONTE COLLECTION

## TWO HANDLE LAVATORY FAUCET

## **Product Codes:**

MIRWSCVL800CP (polished chrome)
MIRWSCVL800BN (brushed nickel)
MIRWSCVL800ORB (oil rubbed bronze)

- Ceramic disc cartridges
- Brass construction
- Replacement cartridge HOT -MIR3357027H
- Replacement cartridge COLD -MIR3357027C
- Metal handles
- With brass Pop-up
- Requires 3-hole sink
- Max. flow rate: 1.2 GPM at 60 PSI
- Quick connect hoses
- Lifetime limited warranty
- Meets ANSI:A112.18.1M
- cUPC/IAPMO listed
- ADA compliant