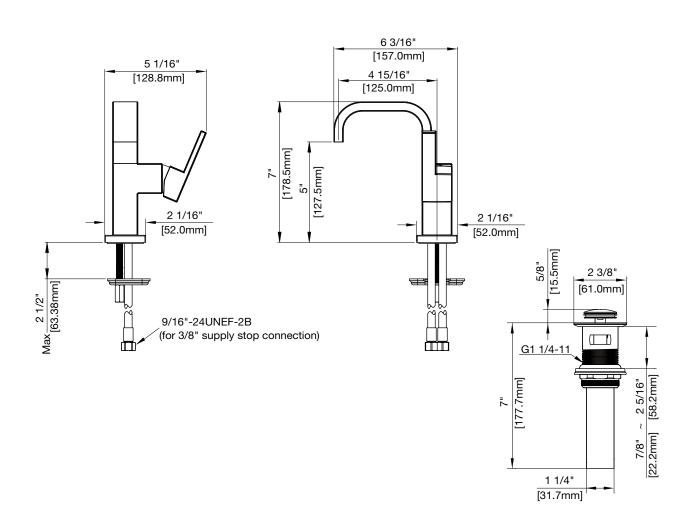

## **Product Codes:**

MIRWSCRI100CP (polished chrome) MIRWSCRI100BN (brushed nickel)

- Brass construction
- Max. flow rate: 1.2 GPM at 60PSI
- Single-hole installation
- Ceramic disc cartridge -replacement part MIR20052
- Push-activated brass pop-up over flow drain assembly
- Installation, operating, care and maintenance instructions included
- Limited lifetime warranty
- Meets ANSI: A112.18.1M
- NSF 61 compliant
- cUPC/IAPMO listed
- WaterSense certified
- ADA compliant when installed in accordance with ADA guidelines