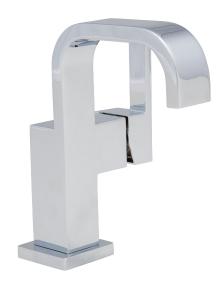

# **RIGI COLLECTION**

## SINGLE HANDLE LAVATORY FAUCET

## **Product Codes:**

MIRWSCRI100CP (polished chrome) MIRWSCRI100BN (brushed nickel)

- Brass construction
- Max. flow rate: 1.2 GPM at 60PSI
- Single-hole installation
- Ceramic disc cartridge -replacement part MIR20052
- Push-activated brass pop-up over flow drain assembly
- Installation, operating, care and maintenance instructions included
- Limited lifetime warranty
- Meets ANSI: A112.18.1M
- NSF 61 compliant
- cUPC/IAPMO listed
- WaterSense certified
- ADA compliant when installed in accordance with ADA guidelines