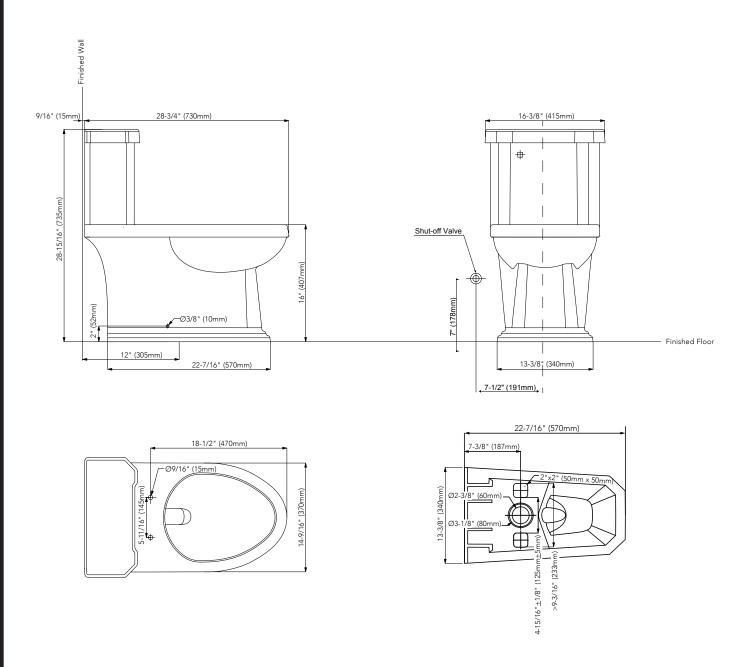

## ONE-PIECE HIGH EFFICIENCY TOILET WITH SKIRTED BOWL

Product Codes: MIRAM241SWH (white) MIRAM241SBS (biscuit)

Note: All dimensions and specifications are nominal and may vary: Dimensions of 8'' and greater have a tolerances of +3%. Dimensions less than 8'' have a tolerances of +5%.