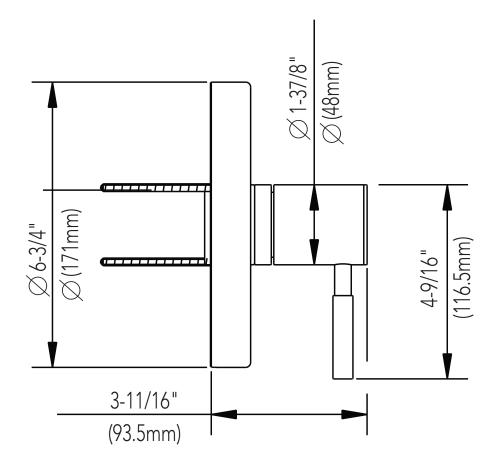

## SINGLE-HANDLE VALVE ONLY TRIM KIT

## Product Codes: MIRED8010BN(brushed nickel) MIRED8010CP (polished chrome)

- Solid brass construction
- Pressure balanced
- Use with ACCUFIT MIR3001 valve
- Installation, operating, care and maintenance instructions included
- Lifetime limited warranty
- Meets ANSI: A112.18.1M
- NSF/ANSI Std. 61 compliant
- cUPC/IAPMO listed
- ADA compliant
- Extension kit available ACF3001EXT (finish specific)

## SINGLE-HANDLE VALVE ONLY TRIM KIT

Product Codes: MIRED8010BN(brushed nickel) MIRED8010CP (polished chrome)