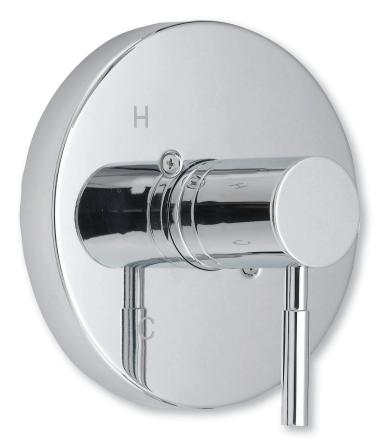

## SINGLE-HANDLE VALVE ONLY TRIM KIT

## Product Codes: MIRED8010BN(brushed nickel) MIRED8010CP (polished chrome)

- Solid brass construction
- Pressure balanced
- Use with ACCUFIT MIR3001 valve
- Installation, operating, care and maintenance instructions included
- Lifetime limited warranty
- Meets ANSI: A112.18.1M
- NSF/ANSI Std. 61 compliant
- cUPC/IAPMO listed
- ADA compliant
- Extension kit available ACF3001EXT (finish specific)

## SINGLE-HANDLE VALVE ONLY TRIM KIT

Product Codes: MIRED8010BN(brushed nickel) MIRED8010CP (polished chrome)