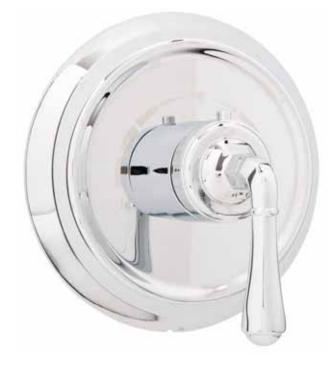

## Miabille. sophistispa™ **KEY WEST COLLECTION**

## THERMOSTATIC VALVE TRIM KIT

## **Product Codes:**

MIRKW9009CP (polished chrome) MIRKW9009BN (brushed nickel) MIRKW9009ORB (oil rubbed bronze)

- Lever style metal handle
- Temperature outlet factory preset to 104° F temperature can be easily adjusted up and down to user's comfort level
- Scald guard protection
- High temperature limit stop
- Wall thickness range 1 to 3/4"
- Recommended valve installation depth 1-5/8" to 2-3/8"
- Requires rough-in valve (MIR6004 or MIR6006)
- Extension kit available (MIR6004EXT)
- Lifetime limited warranty
- Meets ANSI:A112.18.1M
- cUPC/IAPMO listed
- ADA compliant