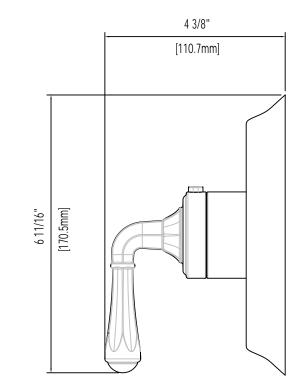

## **Product Codes:**

MIRKW9009CP (polished chrome) MIRKW9009BN (brushed nickel) MIRKW9009ORB (oil rubbed bronze)

- Lever style metal handle
- Temperature outlet factory preset to 104° F temperature can be easily adjusted up and down to user's comfort level
- Scald guard protection
- High temperature limit stop
- Wall thickness range 1 to 3/4"
- Recommended valve installation depth 1-5/8" to 2-3/8"
- Requires rough-in valve (MIR6004 or MIR6006)
- Extension kit available (MIR6004EXT)
- Lifetime limited warranty
- Meets ANSI:A112.18.1M
- cUPC/IAPMO listed
- ADA compliant