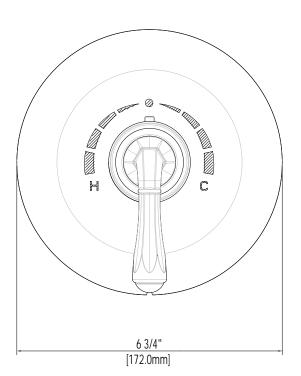

## **Product Codes:**

MIRKW9009CP (polished chrome) MIRKW9009BN (brushed nickel) MIRKW9009ORB (oil rubbed bronze)

- Lever style metal handle
- Temperature outlet factory preset to 104° F temperature can be easily adjusted up and down to user's comfort level
- Scald guard protection
- High temperature limit stop
- Wall thickness range 1 to 3/4"
- Recommended valve installation depth 1-5/8" to 2-3/8"
- Requires rough-in valve (MIR6004 or MIR6006)
- Extension kit available (MIR6004EXT)
- Lifetime limited warranty
- Meets ANSI:A112.18.1M
- cUPC/IAPMO listed
- ADA compliant