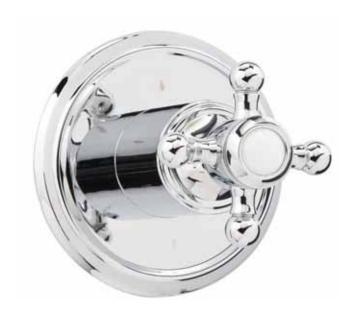

### **Product Codes:**

MIRBR9005CP (polished chrome) MIRBR9005BN (brushed nickel) MIRBR9005ORB (oil rubbed bronze)

- Cross style metal handle
- Wall thickness range 1" to 1-3/4"
- Recommended valve installation depth 1-5/8" to 2-3/8"
- Requires rough-in valve (MIR6101 or MIR6103)
- Ships as a 6-way transfer valve. 3-way cartridge available (MIR6110).
  calgreen non-shared position cartridge available (MIR6150).
- Extension kit available (MIR6101EXT)
- Lifetime limited warranty
- Meets ANSI:A112.18.1M
- cUPC/IAPMO listed