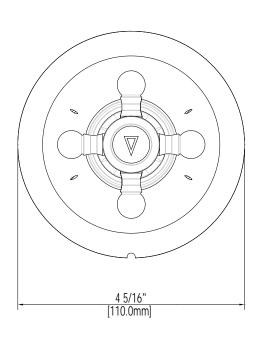

### **Product Codes:**

MIRBR9005CP (polished chrome) MIRBR9005BN (brushed nickel) MIRBR9005ORB (oil rubbed bronze)

- Cross style metal handle
- Wall thickness range 1" to 1-3/4"
- Recommended valve installation depth 1-5/8" to 2-3/8"
- Requires rough-in valve (MIR6101 or MIR6103)
- Ships as a 6-way transfer valve. 3-way cartridge available (MIR6110).
  calgreen non-shared position cartridge available (MIR6150).
- Extension kit available (MIR6101EXT)
- Lifetime limited warranty
- Meets ANSI:A112.18.1M
- cUPC/IAPMO listed