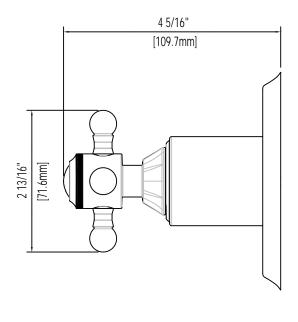

### **Product Codes:**

MIRBR9005CP (polished chrome) MIRBR9005BN (brushed nickel) MIRBR9005ORB (oil rubbed bronze)

- Cross style metal handle
- Wall thickness range 1" to 1-3/4"
- Recommended valve installation depth 1-5/8" to 2-3/8"
- Requires rough-in valve (MIR6101 or MIR6103)
- Ships as a 6-way transfer valve. 3-way cartridge available (MIR6110).
  calgreen non-shared position cartridge available (MIR6150).
- Extension kit available (MIR6101EXT)
- Lifetime limited warranty
- Meets ANSI:A112.18.1M
- cUPC/IAPMO listed