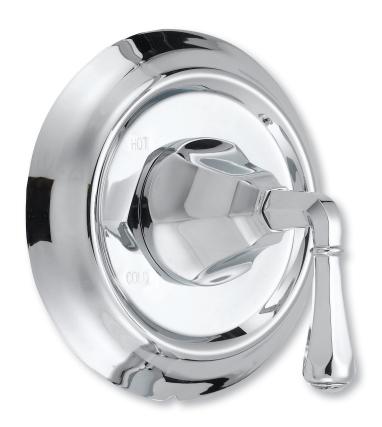

# KEY WEST COLLECTION

## SINGLE-HANDLE VALVE ONLY

### **Product Codes:**

MIRKW8010BN (brushed nickel)
MIRKW8010CP (polished chrome)
MIRKW8010ORB (oil rubbed bronze)