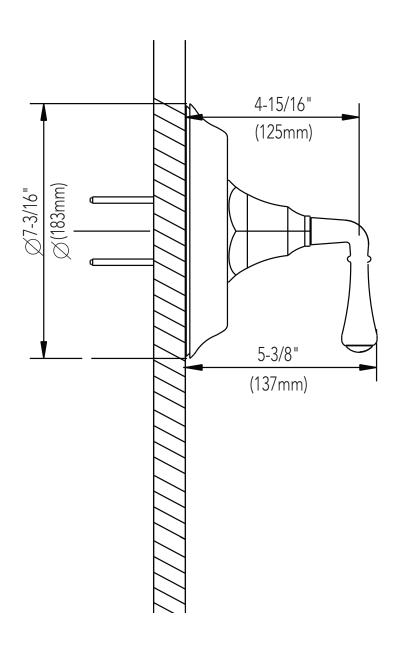

# KEY WEST COLLECTION

## SINGLE-HANDLE VALVE ONLY

### **Product Codes:**

MIRKW8010BN (brushed nickel)
MIRKW8010CP (polished chrome)
MIRKW8010ORB (oil rubbed bronze)