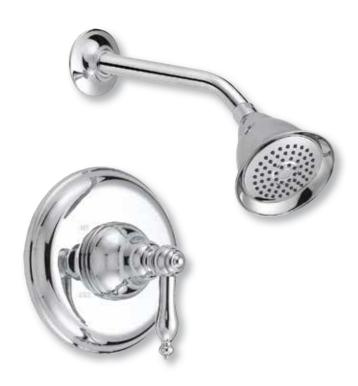

## ST. AUGUSTINE COLLECTION

### SINGLE-HANDLE TUB AND SHOWER TRIM KIT

**Product Codes:** 

MIRSA8030ECP (polished chrome) MIRSA8030EBN (brushed nickel) MIRSA8030EORB (Oil rubbed bronze)

- Solid brass construction
- Single function showerhead
- Showerhead 2.0 GPM
- Slip-fit spout with diverter
- Pressure balanced
- Required valve -MIR3001
- Installation, operating, care and maintenance instructions included
- Extension kit available -ACF3001EXT

- Lifetime limited warranty
- Meets ANSI: A112.18.1M
- NSF/ANSI Std. 61 compliant
- cUPC/IAPMO listed
- ADA compliant
- Watersense certified