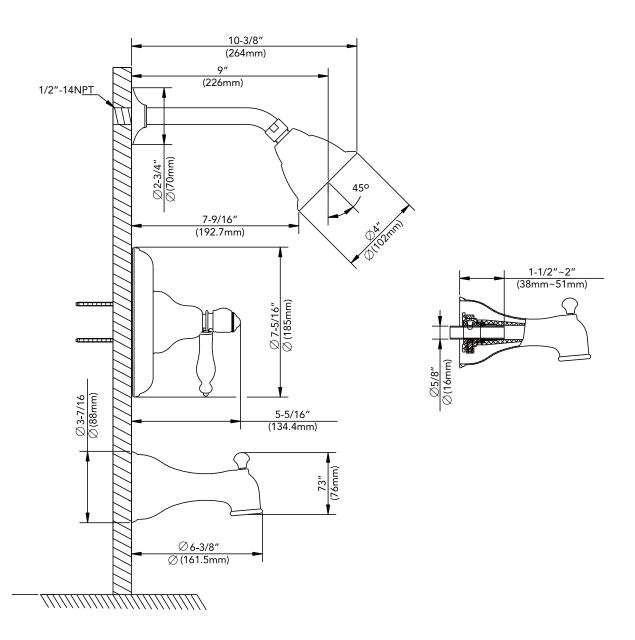

## ST. AUGUSTINE COLLECTION

### SINGLE-HANDLE TUB AND SHOWER TRIM KIT

**Product Codes:** 

MIRSA8030ECP (polished chrome) MIRSA8030EBN (brushed nickel) MIRSA8030EORB (Oil rubbed bronze)

- Solid brass construction
- Single function showerhead
- Showerhead 2.0 GPM
- Slip-fit spout with diverter
- Pressure balanced
- Required valve -MIR3001
- Installation, operating, care and maintenance instructions included
- Extension kit available -ACF3001EXT

- Lifetime limited warranty
- Meets ANSI: A112.18.1M
- NSF/ANSI Std. 61 compliant
- cUPC/IAPMO listed
- ADA compliant
- Watersense certified