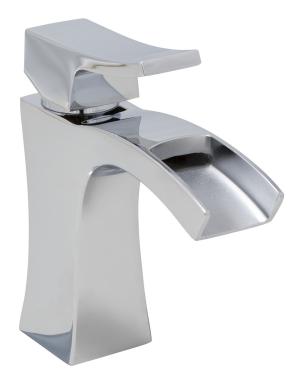

# VILAMONTE COLLECTION

## SINGLE HANDLE LAVATORY FAUCET

#### Product Codes:

MIRWSVL105CP (polished chrome) MIRWSVL105BN (brushed nickel) MIRWSVL105ORB (oil rubbed bronze)

- Brass construction
- 1.5 GPM water saving aerator
- Single-hole or 4" CC installation when installed with included escutcheon plate
- Ceramic disc cartridge -replacement part MIR20052
- Push-activated brass pop-up over flow drain assembly
- Recommended hole drilling: 1-3/8"
- Installation, operating, care and maintenance instructions included
- Limited lifetime warranty
- Meets ANSI: A112.18.1M
- NSF 61 compliant
- cUPC/IAPMO listed
- WaterSense certified
- ADA compliant when installed in accordance with ADA guidelines