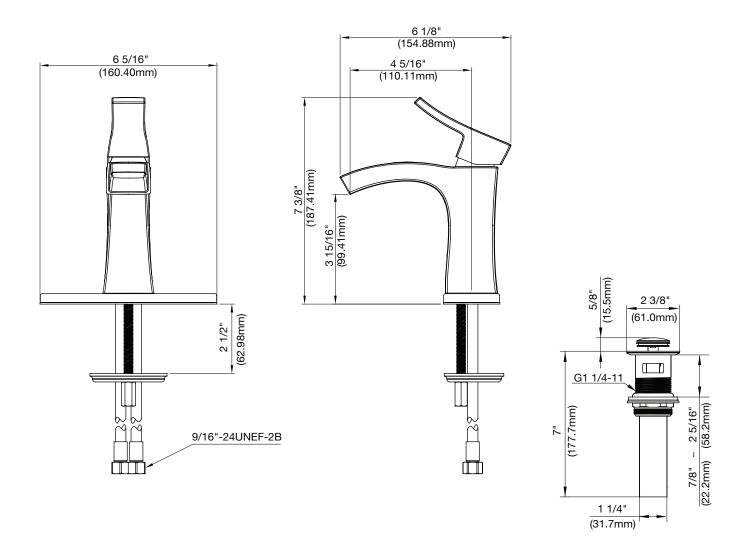

#### Product Codes:

MIRWSVL105CP (polished chrome) MIRWSVL105BN (brushed nickel) MIRWSVL105ORB (oil rubbed bronze)

- Brass construction
- 1.5 GPM water saving aerator
- Single-hole or 4" CC installation when installed with included escutcheon plate
- Ceramic disc cartridge -replacement part MIR20052
- Push-activated brass pop-up over flow drain assembly
- Recommended hole drilling: 1-3/8"
- Installation, operating, care and maintenance instructions included
- Limited lifetime warranty
- Meets ANSI: A112.18.1M
- NSF 61 compliant
- cUPC/IAPMO listed
- WaterSense certified
- ADA compliant when installed in accordance with ADA guidelines