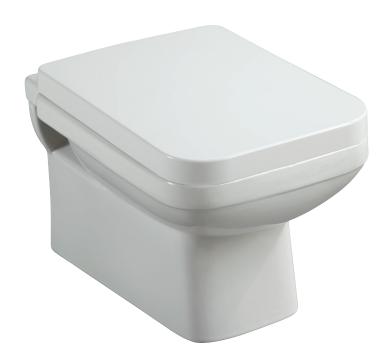

#### WALL-MOUNTED TOILET

#### **Product Codes:**

MIRVL220WH - bowl with seat (white)

- Vitreous china construction
- Washdown bowl with easy-close seat and cover
- Uses concealed tank, available in single or dual flush options (sold separately)
- Following carriers are recommended for 0.8/1.6 gpf dual flush installation
  - Grohe G38749001 for 2x6 wall stud
  - Geberit G111335005 for 2x6 wall stud
  - Geberit G111728001 for 2x4 wall stud
- 100% factory flush tested
- Installation, operating, care and maintenance instructions included
- 1 year limited warranty
- Meets ASME Standard: A112.19.2M
- cUPC/IAPMO listed
- ADA compliant when installed according to ADA guidelines