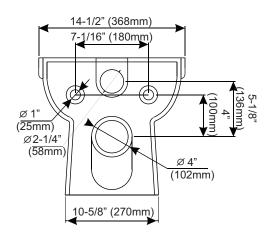

# Nominal Dimensions; 21-5/8" (549mm) long

14-1/2" (368mm) wide 13-1/4" (337mm) High