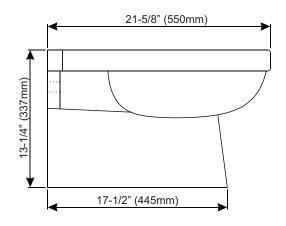

# Nominal Dimensions; 21-5/8" (549mm) long

14-1/2" (368mm) wide 13-1/4" (337mm) High