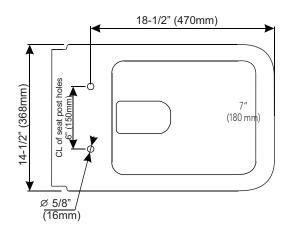

# Nominal Dimensions; 21-5/8" (549mm) long

14-1/2" (368mm) wide 13-1/4" (337mm) High

### Water Surface;

6" (152mm) long 5" (127mm wide

#### Trap Passageway;

3" (76mm) diameter Fully Glazed