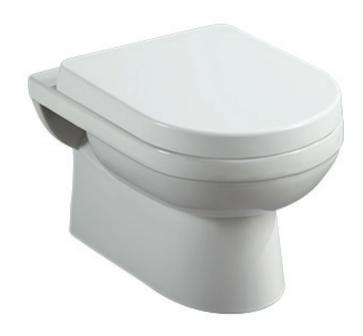

## WALL-MOUNTED TOILET

## **Product Codes:**

MIRML220WH - bowl with seat (white)

- Vitreous china construction
- Washdown bowl with easy-close seat and cover
- Uses concealed tank, available in single or dual flush options (sold separately)
- Following carriers are recommended for 0.8/1.6 gpf dual flush installation
  - Grohe G38749001 for 2x6 wall stud
  - Geberit G111335005 for 2x6 wall stud
  - Geberit G111728001 for 2x4 wall stud
- 100% factory flush tested
- Installation, operating, care and maintenance instructions included
- 1 year limited warranty
- Meets ASME Standard: A112.19.2M
- cUPC/IAPMO listed
- ADA compliant when installed according to ADA guidelines

#### **Product Codes:**

MIRML220WH - bowl with seat (white)