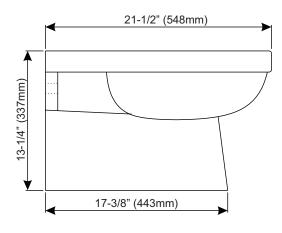

#### Nominal Dimensions;

21-1/2" (546mm) long 14-1/4" (362mm) wide 13-1/4" (337mm) High