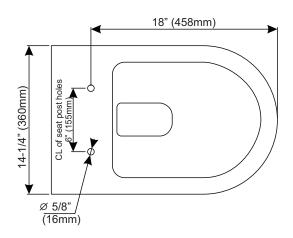

#### Nominal Dimensions;

21-1/2" (546mm) long 14-1/4" (362mm) wide 13-1/4" (337mm) High