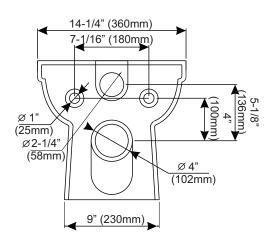

#### Nominal Dimensions;

21-1/2" (546mm) long 14-1/4" (362mm) wide 13-1/4" (337mm) High