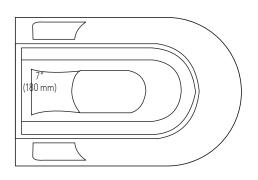

#### Water Surface;

6" (152mm) long 5" (127mm wide

# Trap Passageway;

3" (76mm) diameter Fully Glazed