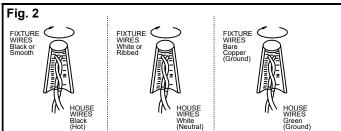

#### **CONNECTING THE WIRES (Fig. 2)**

- 6. Connect the electrical wires as shown in Fig.2, making sure that all wire connectors are secured. If your junction box has a ground wire (green or bare copper), connect the fixture's ground wire to it. Otherwise, connect the fixture's ground wire directly to the mounting plate (A) using green screw provided.
- 7. Tuck wire connectors neatly into the junction box.