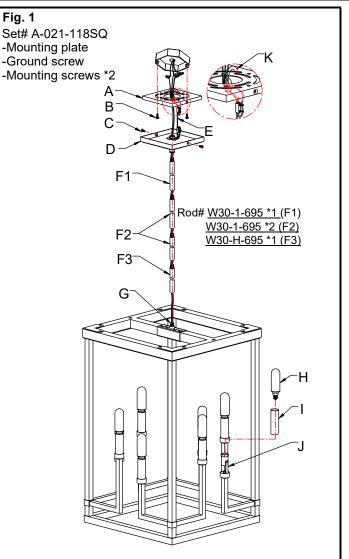

### MOUNTING THE FIXTURE (Fig.1)

- 1. Shut off power at the fuse box or circuit breaker box and remove the old fixture including the mounting hardware.
- Carefully unpack your new fixture and lay out all the parts in a clean area. Take care not to misplace any small parts necessary for installation.
- 3. Determine the desired hanging height and thread rods (F1, F2 and F3) to all thread (G) on top of fixture body. Attach canopy (D) by threading onto rod (F1). Carefully pass wires through each rod as you assemble. Note: Remove all thread, if installing with one 6" rod only.
- Attach mounting plate (A) to junction box (Not included) with mounting screws (B) (Size: #8-32N\*L0.5"). The side of the mounting plate (A) marked "GND" and two convex points must face out.
- 5. The support cable is provided to support weight of fixture while wiring. Align the fixture to mounting plate (A) and attach hook (K) on the end of support cable (E) into a slot located on mounting plate (A). Carefully allow the support cable (E) to support weight of the fixture while wiring.

#### FINISHING THE INSTALLATION (Fig.1)

- 8. Place canopy (D) over mounting plate (A) and secure with screws (C).
- 9. Place candle covers (I) over sockets (J).
- Install (8) eight candelabra base bulbs (H) up to 60 watts each or CFL or LED equivalent (not included) in accordance with the fixture specification. — DO NOT EXCEED THE MAXIMUM WATTAGE RATING! (NE PAS DEPASSER LA PUISSANCE NOMINALE MAXIMALE!)

Your installation is now complete. Return power to the junction box and test the fixture.

Note: Illustration (Fig.1) on this manual is for installation purposes only. It may or may not be identical to the fixture purchased.