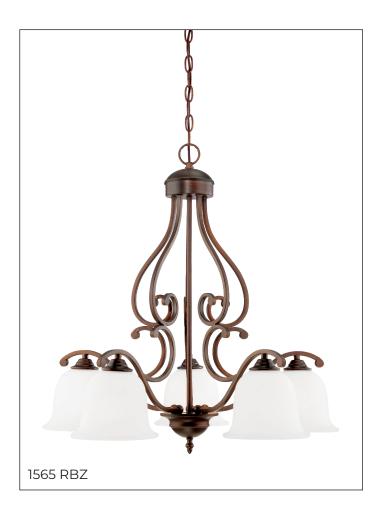

#### **1565 RBZ** - FIVE LIGHT CHANDELIER

Beautiful filigree metal work is the hallmark of the Courtney Lakes Collection. Delicate curves are highlighted by turinian scavo or etched white glass globes, providing a perfect glow that will warm any room in your home.

#### **FAMILY - COURTNEY LAKES**

#### Finish & Material

Finish RBZ - Rubbed Bronze

Material Metal

## Glass/Shade

Glass Etched White

#### **Item Number**

SKU'S 1565 RBZ