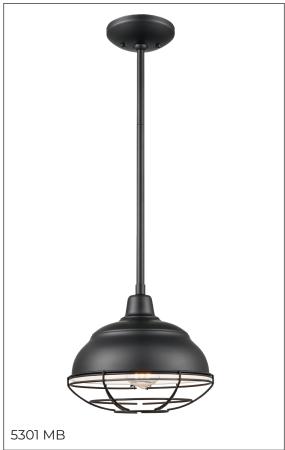

#### **5301** - ONE LIGHT PENDANT

- Three section stem included: 18", 12", and 6".
- · Length of wire will allow for (2) additional 12 " rods.
- · Wire Guard included.
- · The ball mounted hanging system will swivel up to 60 degrees.
- · Compatible with intergrated CFL's.

5301 RBZ 5301 SN

## **Dimensions**

Width 10¼" Height 465%" Body 9¾" Wire Length 60" Weight 5 lbs.

### Finish & Material

Finishes MB - Matte Black

RBZ - Rubbed Bronze SN - Satin Nickel

Material Metal

# **Item Number**

SKU'S 5301 MB

5301 RBZ 5301 SN