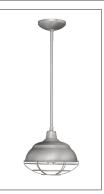

5301 RBZ 5301 SN

### Finish & Material

Finishes MB - Matte Black

RBZ - Rubbed Bronze SN - Satin Nickel

Material Metal