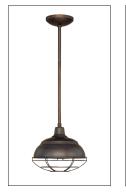

5301 RBZ 5301 SN

### Finish & Material

Finishes MB - Matte Black

RBZ - Rubbed Bronze SN - Satin Nickel

Material Metal