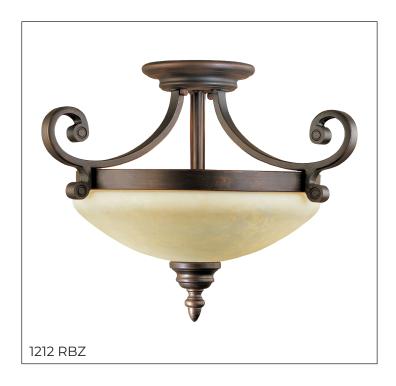

### 1212 RBZ - TWO LIGHT SEMI-FLUSH

When looking to make a grand design statement, look no further than the Oxford Collection. Refined lines and vintage style glass complete this time-honored look that will impress for generations to come.

# **Dimensions**

Width 17" 13 " Height Weight 10 lbs

# Finish & Material

Finish **RBZ** - Rubbed Bronze

Material Metal

### Glass/Shade

Glass Turinian Scavo