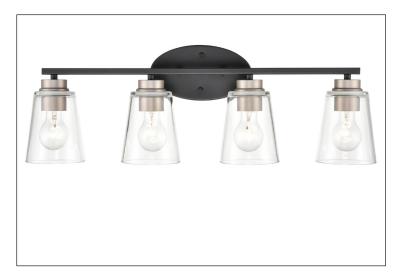

#### **40014** - FOUR LIGHT VANITY

40014 MB/SN

# **Dimensions**

 $\begin{array}{lll} \mbox{Width} & 23\mbox{\ensuremath{''}} \\ \mbox{Height} & 10\mbox{\ensuremath{''}} \mbox{\ensuremath{''}} \mbox{\ensuremath{''}} \\ \mbox{Extension} & 6\mbox{\ensuremath{''}} \mbox{\ensuremath{''}} \mbox{\ensuremath{''}} \\ \mbox{Weight} & 7\mbox{\ensuremath{''}} \mbox{\ensuremath{''}} \end{array}$ 

#### Finish & Material

Finish MB/SN - Matte Black/Satin Nickel

Material Metal

## Glass/Shade

Glass Clear

# Bulbs 4-Medium Bulbs Base Medium (E26) Watts per Bulb 100W

Voltage 120V Bulbs Included No