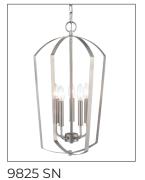

#### 9825 - FIVE LIGHT PENDANT

Effortless design enhanced with elegant and sweeping lines is the hallmark of the Ivey Lake Collection. Classically etched white glass globes provide the perfect enhancement for this stately design line with finishes available in either matte black, rubbed bronze or satin nickel.

#### **Item Number**

SKU'S 9825 MB 9825 RBZ

9825 RB2 9825 SN