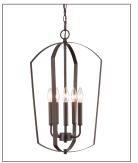

#### 9825 - FIVE LIGHT PENDANT

Effortless design enhanced with elegant and sweeping lines is the hallmark of the Ivey Lake Collection. Classically etched white glass globes provide the perfect enhancement for this stately design line with finishes available in either matte black, rubbed bronze or satin nickel.

9825 RBZ