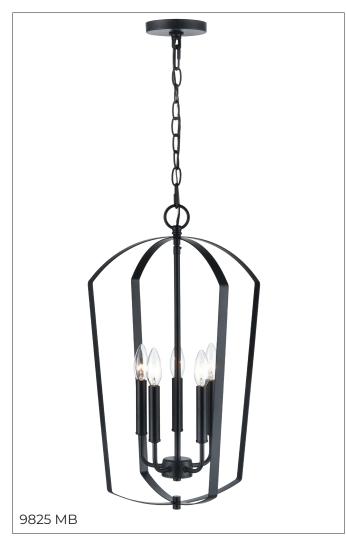

#### 9825 - FIVE LIGHT PENDANT

Effortless design enhanced with elegant and sweeping lines is the hallmark of the Ivey Lake Collection. Classically etched white glass globes provide the perfect enhancement for this stately design line with finishes available in either matte black, rubbed bronze or satin nickel.

#### **Item Number**

SKU'S 9825 MB 9825 RBZ

9825 RB2 9825 SN