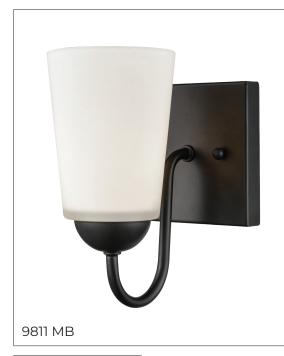

## 9811 - ONE LIGHT VANITY

Effortless design enhanced with elegant and sweeping lines is the hallmark of the Ivey Lake Collection. Classically etched white glass globes provide the perfect enhancement for this stately design line with finishes available in either matte black or satin nickel.

## Dimensions

| Width                                                                           | 4¾″                                            |
|---------------------------------------------------------------------------------|------------------------------------------------|
| Height                                                                          | 8″                                             |
| Extension                                                                       | 6″                                             |
| Weight                                                                          | 2.9 lbs                                        |
| <b>Finish &amp; Material</b>                                                    | <b>MB</b> - Matte Black                        |
| Finish                                                                          | <b>SN</b> - Sati Nickel                        |
| Material<br><b>Glass/Shade</b><br>Shade                                         | Metal<br>Etched White                          |
| Wattage<br># Bulbs<br>Bulbs Base<br>Watts per Bulb<br>Voltage<br>Bulbs Included | 1-Medium<br>Medium (E26)<br>100W<br>120V<br>No |
| <b>Certification</b><br>UL and CUL Listed                                       | Damp Location                                  |
| <b>Item Number</b>                                                              | 9811 MB                                        |
| SKU'S                                                                           | 9811 SN                                        |