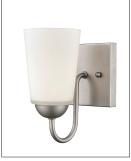

## 9811 - ONE LIGHT VANITY

Effortless design enhanced with elegant and sweeping lines is the hallmark of the Ivey Lake Collection. Classically etched white glass globes provide the perfect enhancement for this stately design line with finishes available in either matte black or satin nickel.

9811 SN

## Dimensions

| Width                                                                           | 4¾″                                            |
|---------------------------------------------------------------------------------|------------------------------------------------|
| Height                                                                          | 8″                                             |
| Extension                                                                       | 6″                                             |
| Weight                                                                          | 2.9 lbs                                        |
| <b>Finish &amp; Material</b>                                                    | <b>MB</b> - Matte Black                        |
| Finish                                                                          | <b>SN</b> - Sati Nickel                        |
| Material<br><b>Glass/Shade</b><br>Shade                                         | Metal<br>Etched White                          |
| Wattage<br># Bulbs<br>Bulbs Base<br>Watts per Bulb<br>Voltage<br>Bulbs Included | 1-Medium<br>Medium (E26)<br>100W<br>120V<br>No |
| <b>Certification</b><br>UL and CUL Listed                                       | Damp Location                                  |
| <b>Item Number</b>                                                              | 9811 MB                                        |
| SKU'S                                                                           | 9811 SN                                        |