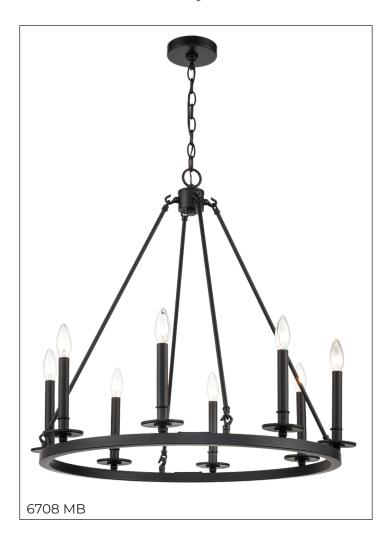

#### 6708 MB - EIGHT LIGHT CHANDELIER

Unassuming, yet thoroughly striking, the Florence Collection celebrates simple candle-style luminaries and minimalistic lines in a nod to antique style lighting. The elegant wagon wheel design is steel construction that is further enhanced by the matte black finish.

### **Dimensions**

Width 28 "
Height 27 "
Chain 60 "
Wire Length 120"
Weight 16.4 lbs

## Finish & Material

Finish MB - Matte Black

Material Metal

# Bulbs 8-Candle

Bulbs Base Candelabra (E12)

Watts per Bulb 60W Voltage 120V Bulbs Included No

## **Item Number**

SKU'S 6708 MB