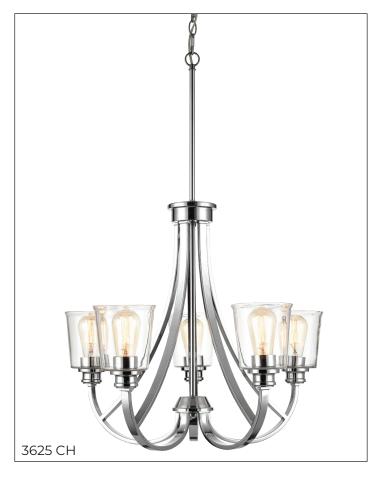

## **3625** - FIVE LIGHT CHANDELIER

- Three section stem included: 18", 12", and 6".
- Length of wire will allow for (2) additional 12 " rods.
- Includes 12" chain.

3625 BN

3625 RBZ

**Item Number** SKU'S

3625 BN 3625 CH 3625 RBZ

"Making the Desirable Affordable"

## **Finish & Material**

Finish

**BN** - Brushed Nickel CH - Chrome RBZ - Rubbed Bronze

Material

Metal

Glass/Shade Glass

Clear

100W