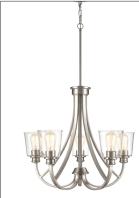

## **3625** - FIVE LIGHT CHANDELIER

- Three section stem included: 18", 12", and 6".
- Length of wire will allow for (2) additional 12 " rods.
- Includes 12" chain.

3625 BN

3625 RBZ

**Item Number** SKU'S

3625 BN 3625 CH 3625 RBZ

"Making the Desirable Affordable"

## **Finish & Material**

Finish

**BN** - Brushed Nickel CH - Chrome RBZ - Rubbed Bronze

Material

Metal

Glass/Shade Glass

Clear

100W