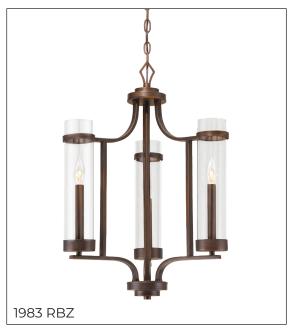

#### **1983** - THREE LIGHT CHANDELIER

Symmetry and proportion come together in this modern take on classic European design in the Milan Collection. Evoking golden lit palazzos and regal elegance, this bold line melds Neo-Renaissance style with smart composition.

## Finish & Material

Finish **RBZ** - Rubbed Bronze

**VG** - Vintage Gold

Material Metal

## **Item Number**

SKU'S 1983 RBZ 1983 VG