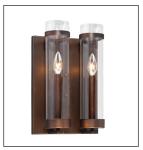

#### 1972 - TWO LIGHT SCONCE

Symmetry and proportion come together in this modern take on classic European design in the Milan Collection. Evoking golden lit palazzos and regal elegance, this bold line melds Neo-Renaissance style with smart composition.

# Finish & Material

Finish **RBZ** - Rubbed Bronze

VG - Vintage Gold

Material Metal

# **Item Number**

SKU'S 1972 RBZ

1972 VG