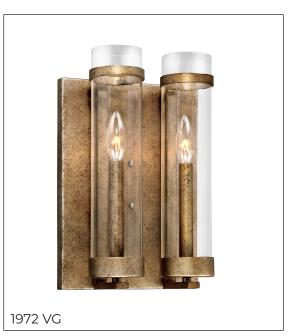

#### 1972 - TWO LIGHT SCONCE

Symmetry and proportion come together in this modern take on classic European design in the Milan Collection. Evoking golden lit palazzos and regal elegance, this bold line melds Neo-Renaissance style with smart composition.

1972 RBZ

# **Item Number**

SKU'S 1972 RBZ

1972 VG