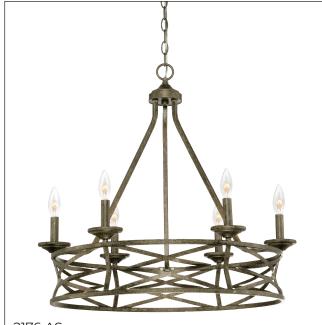

#### **2176** - FOUR LIGHT CHANDELIER

The Lakewood Collection is pure geometric art and design. Each piece feels wholly unique and exclusive, adding a cultivated flair to any interior. The antique silver and vintage gold finishes complete this look with added panache.

## 2176 AS

2176 VG

### **Dimensions**

| Width  | 27″    |
|--------|--------|
| Height | 25¾″   |
| Weight | 18 lbs |
| Weight | 18 lbs |

#### **Finish & Material** Finish AS - Antique Silver VG - Vintage Gold

Material

Metal

lbs