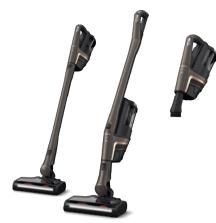

## Triflex HX2 Pro Cordless stick vacuum cleaner Triflex HX2 Pro – most powerful Miele Vacuum Cleaner with extra long runtime

- Up to 120 minutes of cleaning<sup>\*</sup> with a single charge
- Wide brush with LED light to detect hidden particles
- 99.999%<sup>\*\*</sup> dust retention capacity with HEPA<sup>\*\*</sup> filter
- Patented<sup>\*\*\*</sup> 3-in-1 design for versatile cleaning
- Continuous performance with additional battery and charger
- Valid for power level 1 without connected Multi Floor XXL Electrobrush and when using 2 rechargeable batteries.