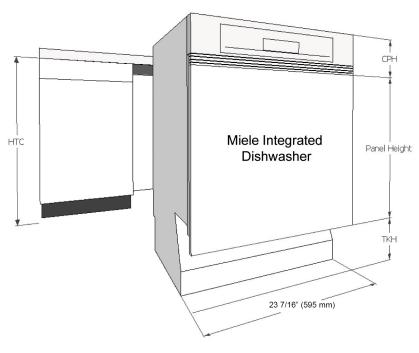

#### **CUSTOM PANEL DETAILS**

Some Miele dishwashers do not come equipped with a front panel. These dishwashers are designed to accept a custom door panel supplied by a cabinet maker. Miele has a unique panel integration system which allows the dishwasher to align with the surrounding cabinets.

Width: 23 7/16" (595 mm) in all Cases Thickness: 3/4" (19 mm) in all Cases Height: Determined using the following

calculation:

Panel Height = HTC - CPH - TKH

**HTC** = Height to the underside of countertop

**CPH** = Control panel height **TKH** = Toe kick height

**Note:** Control panel height is determined by the height of the adjoining drawers in the cabinets. The height is adjustable between 4 5/8" and 5 7/8" (116 - 150 mm) with spacer strips provided.

Maximum panel height: 27 1/4" (692 mm)

Minimum panel height: 21 1/4" (540 mm)

Maximum panel weight: 23 lbs (10.4 kg)

# Height to underside of countertop