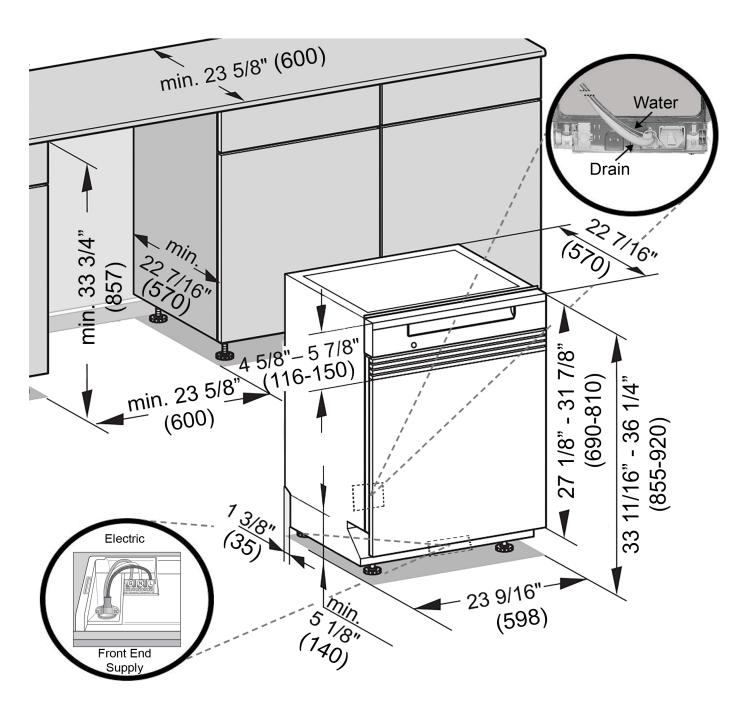

| SPECIFICATIONS                     |                                                                                                                                                                                                                                                                                                                                                                                             |
|------------------------------------|---------------------------------------------------------------------------------------------------------------------------------------------------------------------------------------------------------------------------------------------------------------------------------------------------------------------------------------------------------------------------------------------|
| Overall Unit Dimensions            | 23 <sup>9</sup> / <sub>16</sub> " (598mm) W x 33 <sup>11</sup> / <sub>16</sub> " - 36 <sup>1</sup> / <sub>4</sub> " (855 - 920mm) H x 22 <sup>7</sup> / <sub>16</sub> " (570mm) D                                                                                                                                                                                                           |
| Niche                              |                                                                                                                                                                                                                                                                                                                                                                                             |
| Minimum Cabinet Opening Dimensions | 23 <sup>5</sup> / <sub>8</sub> " (600mm) W x 33 <sup>3</sup> / <sub>4</sub> " (857mm) H X 22 <sup>7</sup> / <sub>16</sub> " (570mm) D                                                                                                                                                                                                                                                       |
| Plumbing                           |                                                                                                                                                                                                                                                                                                                                                                                             |
| Water Supply Requirements          | May be connected to a cold or hot water supply up to a maximum of 140°F/60°C. Must be connected to a shut-off valve with a male 3/8" compression. The water shut-off valve must be accessible after installation. The water pressure must be between 7.25 psi (0.5 bar) and 145 psi (10 bar). If the pressure is higher than 145 psi (10 bar), a pressure reducing valve must be installed. |
| Water Connection Line              | 4' 11" (1.5 m) flexible water intake hose is supplied with a 3/8" compression connection.                                                                                                                                                                                                                                                                                                   |
| Drain Hose                         | 4' 11" (1.5 m) flexible drain hose with a 7/8" (22 mm) internal diameter is supplied. The drain hose length must not be longer than 13' 1 1/2" (4 m) and the delivery head must not exceed 3' 3 3/8" (1 m).                                                                                                                                                                                 |
| Electrical                         |                                                                                                                                                                                                                                                                                                                                                                                             |
| Electrical Requirements            | 110V / 120V, 60Hz, 15 Amps                                                                                                                                                                                                                                                                                                                                                                  |
| Power Cord                         | NEMA 5-15 plug, 3' 11" (1.2 m) (Measured from back of unit, convertible to hardwire)                                                                                                                                                                                                                                                                                                        |
| Shipping                           |                                                                                                                                                                                                                                                                                                                                                                                             |
| Shipping Weight                    | 121 lbs (55 kg)                                                                                                                                                                                                                                                                                                                                                                             |
| Shipping Dimensions                | 27¹/₅" W x 38¹/₅" H x 26³/₅" D                                                                                                                                                                                                                                                                                                                                                              |
| Support                            |                                                                                                                                                                                                                                                                                                                                                                                             |
| Call Miele                         | (800) 999-1360                                                                                                                                                                                                                                                                                                                                                                              |
| Miele Website                      | √hwww.mieleusa.com                                                                                                                                                                                                                                                                                                                                                                          |
| 20/20 Link                         | ⁴2020technologies.com                                                                                                                                                                                                                                                                                                                                                                       |

#### **INSTALLATION SPECIFICATIONS**

- **Drain** 4 ft 11 in (1.5 m) flexible drain hose. (Connects from lower center rear)
- **Water** 4 ft 11 in (1.5 m) flexible water intake hose with 3/8" compression fitting. (Connects from lower center rear)
- **Electric** 4 ft 11 in (1.5 m) 120V 15 A 3 wire molded NEMA 5-15 plug power supply. (Connects via Front End Supply or may be hardwired)

Width: 23 7/16" (595 mm) in all Cases Thickness: 3/4" (19 mm) in all Cases Height: Determined using the following

calculation:

Panel Height = HTC - CPH - TKH

**HTC** = Height to the underside of countertop

**CPH** = Control panel height **TKH** = Toe kick height

**Note:** Control panel height is determined by the height of the adjoining drawers in the cabinets. The height is adjustable between 4 5/8" and 5 7/8" (116 - 150 mm) with spacer strips provided.

Maximum panel height: 27 1/4" (692 mm)

Minimum panel height: 21 1/4" (540 mm)

Maximum panel weight: 23 lbs (10.4 kg)