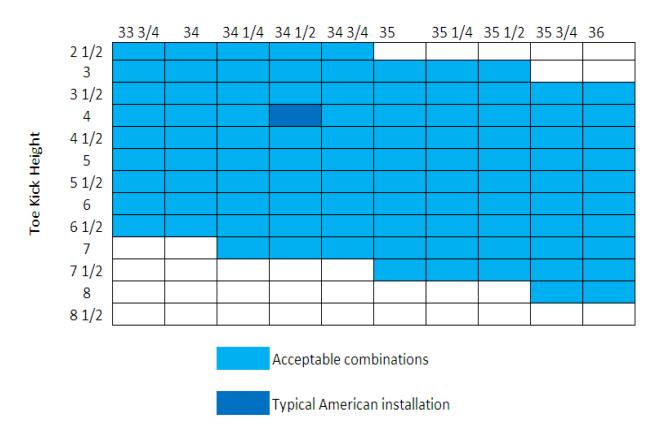

eight = HTC - CPH - TKH

**HTC** = Height to the underside of countertop

**CPH** = Control panel height **TKH** = Toe kick height

**Note:** Control panel height is determined by the height of the adjoining drawers in the cabinets. The height is adjustable between 4 5/8" and 5 7/8" (116 - 150 mm) with spacer strips provided.

Maximum panel height: 27 1/4" (692 mm)

Minimum panel height: 21 1/4" (540 mm)

Maximum panel weight: 23 lbs (10.4 kg)

#### **Miele Stainless Steel GFV Panels**

Miele offers pre-fabricated stainless steel panels for all integrated units. These panels are designed for various toe-kick heights and offer a choice of handle options. See Miele Product Brochure for more info.



# POSSIBLE TOEKICK HEIGHT + CABINET HEIGHT COMBINATION

# Height to underside of countertop