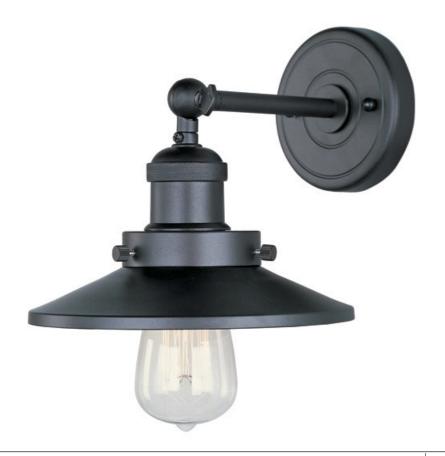

## **PRODUCT DESCRIPTION**

Small pendants reminiscent of yesteryear are available in your choice of Bronze, Antique Copper, Satin Nickel, and Polished Nickel. In addition to the numerous metal shades, glass shades in Clear, Mirror Smoke, and Satin White are also offered. The optional Antique Replica light bulb adds to the authentic look.

### **LAMPING**

INPUT VOLTAGE : 120V **LUMENS** : 0 Rated

BULB : 1 x 60W Incandescent E26 Medium , 60W Total

BULB INCLUDED : (Not Included)

DIMMABLE : Yes

# MATERIAL

Steel + Aluminum