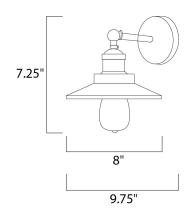

#### **MEASUREMENTS**

DIMENSION : 8" W x 7.25" H x 9.75" Ext

MAX OAH : 4.5" W x 4.5" H

HANGING WEIGHT : 3.6 lb