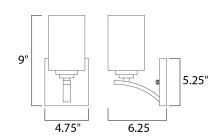

# **MEASUREMENTS**

DIMENSION : 4.75" W x 9" H x 6.25" Ext MAX OAH : 4.75" W x 4.75" H

MAX OAH : 4.75" W x 4.75 HANGING WEIGHT : 1.34 lb

LAMPING

INPUT VOLTAGE : 120V

BULB : 1 x 60W Incandescent E26 Medium , 60W Total