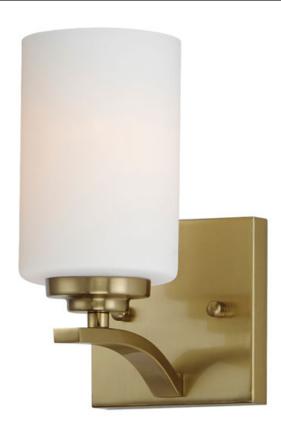

# PRODUCT DESCRIPTION

Low sloping arms of rectilinear tubing is finished in a variety of options that include Satin Nickel, Oil Rubbed Bronze, Matte Black, and a contemporary Satin Brass finish. Tall, cylindrical Satin White glass shades soften the light source within. Offered in a variety of configurations that include chandeliers, sconces, and a semi-flush pendant that may be used as a foyer pendant, has become a proven popular choice among builders.

### **FINISHES OPTION**

Blac

Oil Rubbed Bronze

Satin Brass

Satin Nickel

### **GLASS**

Satin White SW