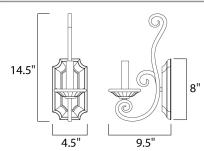

Width

7.00''

4.50''

**BP** Width

| $\bigcirc$ |   | Measurements:  |
|------------|---|----------------|
| 9.5"       |   | <u>Height</u>  |
|            |   | 14.50''        |
|            |   | BP Height      |
|            | 3 | 8.00''         |
|            |   | Hanging Weight |
|            |   | 1.94 lb        |
|            |   |                |

| <u>Height</u>    |  |
|------------------|--|
| 14.50''          |  |
| <u>BP Height</u> |  |
| 8.00''           |  |
| Hanging Weight   |  |
| 1.94 lb          |  |