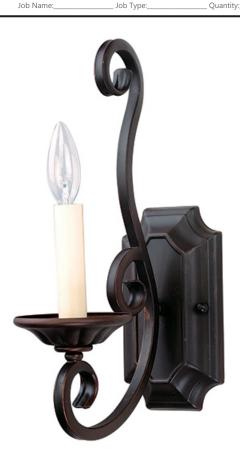

Width

7.00''

4.50''

**BP** Width



| $\bigcirc$ |   | Measurements:  |
|------------|---|----------------|
| 9.5"       |   | <u>Height</u>  |
|            |   | 14.50''        |
|            |   | BP Height      |
|            | 3 | 8.00''         |
|            |   | Hanging Weight |
|            |   | 1.94 lb        |
|            |   |                |

| <u>Height</u>    |  |
|------------------|--|
| 14.50''          |  |
| <u>BP Height</u> |  |
| 8.00''           |  |
| Hanging Weight   |  |
| 1.94 lb          |  |

#### Lamping:

Incandescent CA 1.00 60W CA 60 total watt Dimmable : Standard Dimmer

### Shipping:

Carton Weight Carton Width 2.00 lb 9.50'' Master Pack Qty <u>UPC</u> 1.0000 783209067127 672 Rated Lumens Color Temperature

Extension

9.50''

1,500 Rated Life

7.0