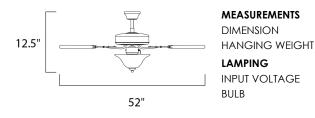

#### **MEASUREMENTS**

: 52" W x 12.5" H : 13.73 lb

LAMPING :120V INPUT VOLTAGE BULB :