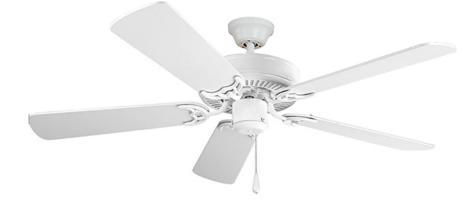

### **PRODUCT DESCRIPTION**

The Basic-Max ceiling fan features the ability to be installed three different ways: close mount, standard stem, and optional stems up to 72" long.

# Matte White Oil Rubbed Bronze Oil Rubbed Bronze / Walnut / Pecan Satin Nickel Satin Nickel / Silver / Maple Satin Nickel / Walnut / Pecan