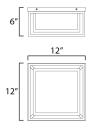

## **MEASUREMENTS** DIMENSION

LAMPING

BULB

: 12" L x 12" W x 6" H HANGING WEIGHT : 5.61 lb

INPUT VOLTAGE : 120V : 2 x 60W Incandescent E26 Medium , 120W Total **BULB INCLUDED** : (Not Included) DIMMABLE : Triac or ELV