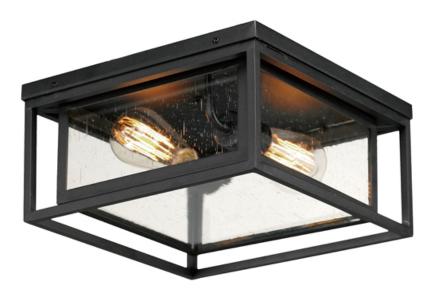

## **PRODUCT DESCRIPTION**

A dual framed structure creates dimension on these outdoor lighting fixtures that is both contemporary and transitional. The construction consists of two frames of square tubing and squared components. The inner frame's Clear Seedy glass reduces glare from the light and appears dirt-free for longer periods. This is a comprehensive collection to brighten all areas of your outdoor space, available in various sized sconces as well as hanging and post configurations.

Black (BK)

GLASS Seedy CD

MATERIAL EPMM

RATINGS cETLus Damp Location

ADDITIONAL OPERATING TEMPERATURE: -20°C (-4°F), 40°C (104°F)

Always consult a qualified electrician before installing any lighting product.