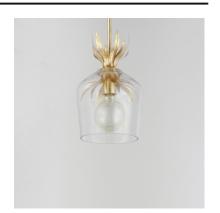

## PRODUCT DESCRIPTION

Effortlessly elegant, the biophilic design details that adorn this classic chandelier transport you to an oasis indoors. The design, whether brilliantly gilt in Gold Leaf or hand painted in a textured Anthracite finish, exudes a timeless quality that is sure to please. The graceful form of the chandeliers is constructed of slender metal tubes that sprout from a spherical collector at the center and Off-White metal candle covers. Coordinating Wall Sconces, Pendants and Flush Mount feature matching leaf clusters that allow for coordinating applications throughout the home.

## MATERIAL

Steel, Glass