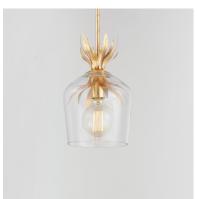

## PRODUCT DESCRIPTION

Effortlessly elegant, the biophilic design details that adorn this classic chandelier transport you to an oasis indoors. The design, whether brilliantly gilt in Gold Leaf or hand painted in a textured Anthracite finish, exudes a timeless quality that is sure to please. The graceful form of the chandeliers is constructed of slender metal tubes that sprout from a spherical collector at the center and Off-White metal candle covers. Coordinating Wall Sconces, Pendants and Flush Mount feature matching leaf clusters that allow for coordinating applications throughout the home.

## MATERIAL

Steel, Glass