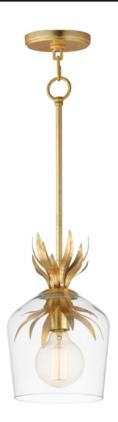

## PRODUCT DESCRIPTION

Effortlessly elegant, the biophilic design details that adorn this classic chandelier transport you to an oasis indoors. The design, whether brilliantly gilt in Gold Leaf or hand painted in a textured Anthracite finish, exudes a timeless quality that is sure to please. The graceful form of the chandeliers is constructed of slender metal tubes that sprout from a spherical collector at the center and Off-White metal candle covers. Coordinating Wall Sconces, Pendants and Flush Mount feature matching leaf clusters that allow for coordinating applications throughout the home.

## **MEASUREMENTS**

DIMENSION : 7.75" L x 7.75" W x 12" H

MAX OAH : 56" OAH

CANOPY : 6" W x 0.75" H x 6" L

HANGING WEIGHT : 3.036 lb