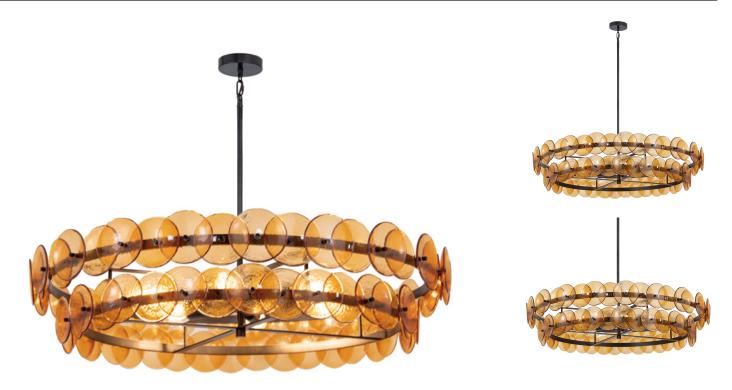

## **PRODUCT DESCRIPTION**

Overlapping handmade pressed glass disks are mounted on metal frames reminiscent to Mid-Century Italian design. Available in finish combinations of Textured Clear or Vintage Green glass on a Weathered Brass frame or Amber glass on a Gunmetal frame. The texture of the glass softens the glare of light bulbs creating a warmer glow that is enhanced with the use of colored glass options. Choose from round or linear configurations that are perfect for applications over a dining table or in living spaces.

## **MEASUREMENTS**

DIMENSION MAX OAH CANOPY HANGING WEIGHT

: 42" L x 42" W x 9.5" H : 52.25" OAH : 5" W x 1" H x 5" L

LAMPING

INPUT VOLTAGE : 120V BULB BULB INCLUDED DIMMABLE

: 74.09 lb

: 6 x 60W Incandescent E26 Medium , 360W Total : (Not Included) : Triac or ELV