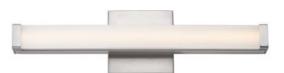

# **PRODUCT DESCRIPTION**

This minimalistic contemporary approach to LED vanity lighting will be the standard for both residential and commercial applications. The light engine features a high quality dimmable driver with multi volt input and high color rendering LEDs for the ultimate vanity lighting.

### **MEASUREMENTS**

DIMENSION : 18" W x 4.75" H x 2.75" Ext

MAX OAH : 4.75" W x 4.75" H

HANGING WEIGHT : 1.85 lb

**LAMPING** 

INPUT VOLTAGE : 120-277V

LUMENS : 1,440 Rated (1,250 Del.)

**BULB** : 1 x 12W LED PCB Integrated, 12W Total